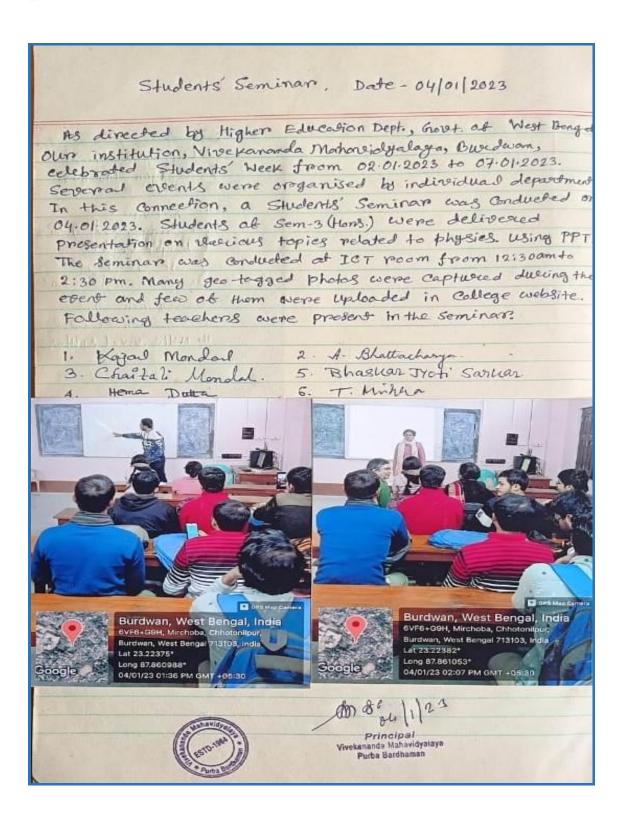

haman ★ Pin-713103 ★ W.B

NAAC Re-Accredited (2nd cycle, B+ with PG in Chemistry)

| No                           | / V.M.               | Date: |
|------------------------------|----------------------|-------|
| From: Principal / Teacher-in | n-Charge L Secretary |       |

## 8. Students Seminar organized by Department of Physics Date: 04.01.2023









Email: <a href="mailto:wmprincipal2012@gmail.com">wmprincipal2012@gmail.com</a>, M: 7384634726 Phone No: 0342-2541208 (Day Office), 2541521 (Morning Office)

Fax No: 0342-2646916

## VIVEKANANDA MAHAVIDYALAYA, BURDWAN

(GOVT. SPONSORED) 🖵 ESTD-1964

| No/V.M.            |                               | Date: |
|--------------------|-------------------------------|-------|
| From : Principal / | Teacher-in-Charge & Secretary |       |







Email : <u>vmyrincipial2012@gmail.com</u>, M : 7384634726 Phone No : 0342-2541208 (Day Office), 2541521 (Morning Office)

Fax No: 0342-2646916

### VIVEKANANDA MAHAVIDYALAYA, BURDWAN

(GOVT. SPONSORED) 

ESTD-1964

P.O- Sripally ★ Dist- Purba Bardhaman ★ Pin-713103 ★ W.B

NAAC Re-Accredited (2nd cycle, B+ with PG in Chemistry)

| No/V.M.            |                               | Date: |
|--------------------|-------------------------------|-------|
| From : Principal / | Teacher-in-Charge & Secretary |       |

## 9. One Day Seminar on guiding students for future plan organized by Department of English

Date: 04.01.2023









Fax No: 0342-2646916

#### EKANANDA MAHAVIDYALAYA, BURDWAN

(GOVT. SPONSORED) 

ESTD-1964

P.O- Sripally ★ Dist- Purba Bardhaman ★ Pin-713103 ★ W.B NAAC R