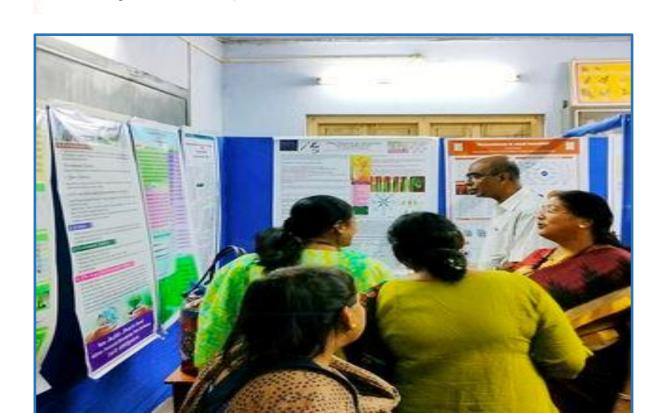

## Number of Seminars/conferences/workshops conducted by the institution **during the year: 2018-2019**

| Sl.<br>No. | Name of the workshop/ seminar                                                                                                                  | Number of<br>Participants | Date From - To |
|------------|------------------------------------------------------------------------------------------------------------------------------------------------|---------------------------|----------------|
| 1          | 2nd Edition of Mountaineering Foundation (IMF) Film<br>Festival 2018 organized by IQAC                                                         | 237                       | 27.11.2018     |
| 2          | One Day Seminar on Design Principles for Oxysulphide<br>Class of Lithium Superionic Conductor organized by<br>Department of Chemistry and IQAC | 50                        | 01.12.2018     |
| 3          | One Day Seminar on Indian Epigraphy and Chronology organized by Department of Sanskrit                                                         | 93                        | 05.12.2018     |
| 4          | One Day Seminar on Translation Studies organized by<br>Department of English                                                                   | 99                        | 11.12.2018     |
| 5          | One Day Seminar on Basics of American Literature: An<br>Overview of Select Texts organized by Department of<br>English                         | 86                        | 15.12.2018     |
| 6          | One Day Seminar on Journalism Proficiency and Media<br>Ethics organized by Department of Mass<br>Communication                                 | 10                        | 18.12.2018     |
| 7          | One Day Seminar on Further Studies and Related<br>Career Options organized by Career Counselling Cell                                          | 65                        | 15.02.2019     |
| 8          | One Day Seminar on The International Reception of<br>Tagore organized by Department of Bengali                                                 | 83                        | 20.02.2019     |
| 9          | International Mother Language Day organized by<br>Department of Bengali                                                                        | 79                        | 21.02.2019     |
| 10         | Departmental Seminar Organized by Department of<br>Botany                                                                                      | 10                        | 06.03.2019     |
| 11         | One Day Seminar organized by Department of English<br>in collaboration with Department of Philosophy on<br>Basic Tenets of Western Philosophy  | 110                       | 12.03.2019     |
| 12         | One Day Seminar on Banglar Aitijya, Itihas Charcha o<br>Aitihasic Ramakanta Chowdhury organized by<br>Department of History                    | 113                       | 28.03.2019     |