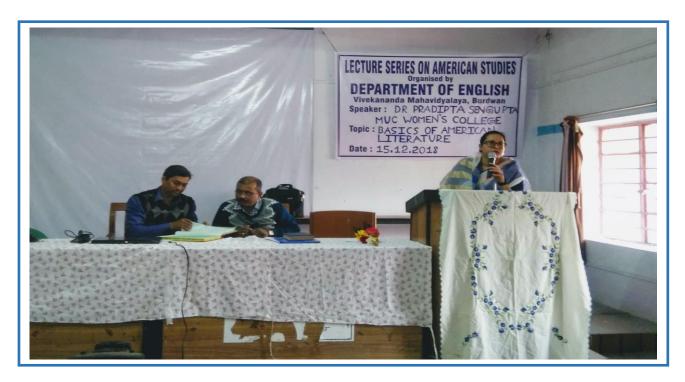

## Number of Seminars/conferences/workshops conducted by the institution **during the year: 2018-2019**

| Sl.<br>No. | Name of the workshop/ seminar                                                                                                                  | Number of<br>Participants | Date From - To |
|------------|------------------------------------------------------------------------------------------------------------------------------------------------|---------------------------|----------------|
| 1          | 2nd Edition of Mountaineering Foundation (IMF) Film<br>Festival 2018 organized by IQAC                                                         | 237                       | 27.11.2018     |
| 2          | One Day Seminar on Design Principles for Oxysulphide<br>Class of Lithium Superionic Conductor organized by<br>Department of Chemistry and IQAC | 50                        | 01.12.2018     |
| 3          | One Day Seminar on Indian Epigraphy and Chronology organized by Department of Sanskrit                                                         | 93                        | 05.12.2018     |
| 4          | One Day Seminar on Translation Studies organized by<br>Department of English                                                                   | 99                        | 11.12.2018     |
| 5          | One Day Seminar on Basics of American Literature: An<br>Overview of Select Texts organized by Department of<br>English                         | 86                        | 15.12.2018     |
| 6          | One Day Seminar on Journalism Proficiency and Media<br>Ethics organized by Department of Mass<br>Communication                                 | 10                        | 18.12.2018     |
| 7          | One Day Seminar on Further Studies and Related<br>Career Options organized by Career Counselling Cell                                          | 65                        | 15.02.2019     |
| 8          | One Day Seminar on The International Reception of<br>Tagore organized by Department of Bengali                                                 | 83                        | 20.02.2019     |
| 9          | International Mother Language Day organized by<br>Department of Bengali                                                                        | 79                        | 21.02.2019     |
| 10         | Departmental Seminar Organized by Department of<br>Botany                                                                                      | 10                        | 06.03.2019     |
| 11         | One Day Seminar organized by Department of English<br>in collaboration with Department of Philosophy on<br>Basic Tenets of Western Philosophy  | 110                       | 12.03.2019     |
| 12         | One Day Seminar on Banglar Aitijya, Itihas Charcha o<br>Aitihasic Ramakanta Chowdhury organized by<br>Department of History                    | 113                       | 28.03.2019     |