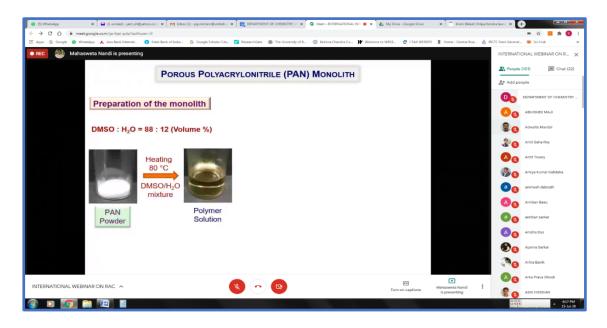

ted (2nd cycle, B+ with PG in Chemistry)

| No                            | / V.M.             | Date: |
|-------------------------------|--------------------|-------|
| From: Principal / Teacher-in- | Charge & Secretary |       |

1. International Webinar on Recent Advances in Chemistry organized by Department of Chemistry

Date: 15.07.2020







Email: <a href="mailto:wmprincipal2012@gmail.com">wmprincipal2012@gmail.com</a>, M: 7384634726
Phone No: 0342-2541208 (Day Office), 2541521 (Morning Office)

Fax No: 0342-2646916

#### **VIVEKANANDA MAHAVIDYALAYA, BURDWAN**

(GOVT. SPONSORED) 

ESTD-1964

P.O- Sripally ★ Dist- Purba Bardhaman ★ Pin-713103 ★ W.B

NAAC Re-Accredited (2nd cycle, B+ with PG in Chemistry)

No...../V.M. Date: ......

From: Principal / Teacher-in-Charge & Secretary









Email: <u>vmprincipal2012@gmail.com</u>, M: 7384634726
Phone No: 0342-2541208 (Day Office), 2541521 (Morning Office)

Fax No : 0342-2646916

#### VIVEKANANDA MAHAVIDYALAYA, BURDWAN

(GOVT. SPONSORED) 

ESTD-1964

P.O- Sripally ★ Dist- Purba Bardhaman ★ Pin-713103 ★ W.B

NAAC Re-Accredited (2nd cycle, B+ with PG in Chemistry)

No...../V.M. Date:

From: Principal / Teacher-in-Charge & Secretary







Email: vmprincipal2012@gmail.com, M: 7384634726 Phone No: 0342-2541208 (Day Office), 2541521 (Morning Office)

Fax No: 0342-2646916

#### (ananda mahavidyalaya, Burdwan

(GOVT. SPONSORED) 

ESTD-1964

P.O- Sripally ★ Dist- Purba Bardhaman ★ Pin-713103 ★ W.B NAAC Re-Accredited (2nd cycle, B+ with PG in Chemistry)

| No/V.M.                                           | Date: |
|-------------