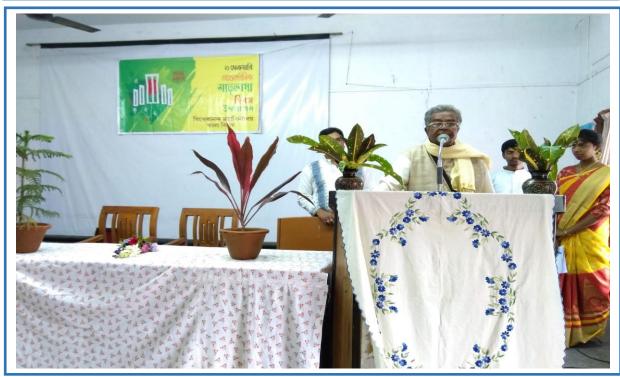

## 1. 2nd Edition of Mountaineering Foundation (IMF) Film Festival 2018 organised by IQAC

Date: 27.11.2018

Fax No: 0342-2646916