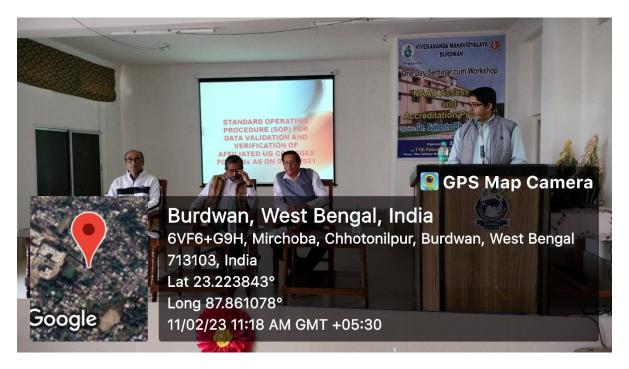

P.O- Sripally ★ Dist- Purba Bardhaman ★ Pin-713103 ★ W.B

NAAC Re-Accredited (2nd cycle, B+ with PG in Chemistry)

No...../V.M. Date:

From : Principal / Teacher-in-Charge & Secretary









Email: <u>vmprincipal2012@gmail.com</u>, M: 7384634726 Phone No: 0342-2541208 (Day Office), 2541521 (Morning Office)

Fax No: 0342-2646916

## VEKANANDA MAHAVIDYALAYA, BURDWAN

(GOVT. SPONSORED) 

ESTD-1964

P.O- Sripally ★ Dist- Purba Bardhaman ★ Pin-713103 ★ W.B

NAAC Re-Accredited (2nd cycle, B+ with PG in Chemistry)

| No/V.M.                                 | Date:    |
|-----------------------------------------|----------|
| From : Principal / Teacher-in-Charge &. | ecretary |

## 15. One Day Seminar cum workshop on NAAC Assessment and Accreditation Process organized by IQAC

Date: 11.02.2023









Fax No: 0342-2646916

#### IVEKANANDA MAHAVIDYALAYA, BURDWAN

(GOVT. SPONSORED) 

ESTD-1964

P.O- Sripally ★ Dist- Purba Bardhaman ★ Pin-713103 ★ W.B NAAC Re-Accredited (2nd cycle, B+ with PG in Chemistry)

Date:

From: Principal / Teacher-in-Charge & Secretary









Fax No: 0342-2646916

#### IVEKANANDA MAHAVIDYALAYA, BURDWAN

(GOVT. SPONSORED) 

ESTD-1964

P.O- Sripally ★ Dist- Purba Bardhaman ★ Pin-713103 ★ W.B NAAC Re-Accredited (2nd cycle, B+ with PG in Chemistry)

| No                            | / V.M.              | Date: |
|-------------------------------|---------------------|-------|
| From: Principal / Teacher-in- | -Charge & Secretary |       |

## 16. One Day Seminar on Biodiversity of West Bengal organized by **Department of Botany**

Date: 06.03.2023









We