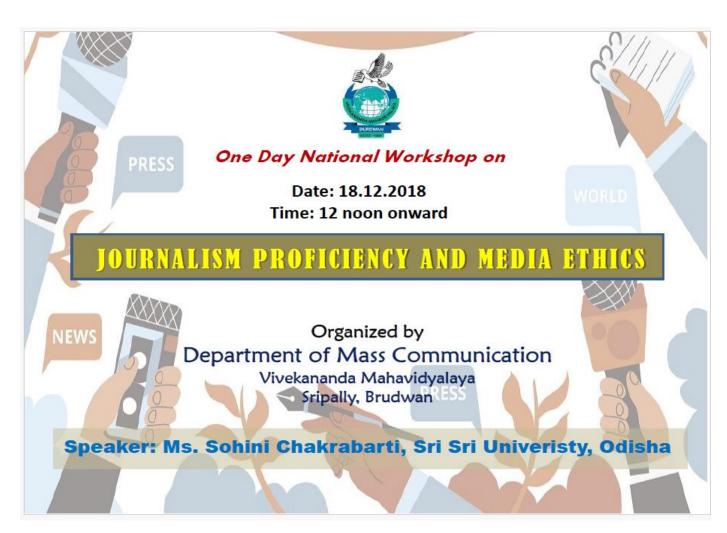

## Number of Seminars/conferences/workshops conducted by the institution **during the year: 2018-2019**

| Sl.<br>No. | Name of the workshop/ seminar                                                                                                                  | Number of<br>Participants | Date From - To |
|------------|------------------------------------------------------------------------------------------------------------------------------------------------|---------------------------|----------------|
| 1          | 2nd Edition of Mountaineering Foundation (IMF) Film<br>Festival 2018 organized by IQAC                                                         | 237                       | 27.11.2018     |
| 2          | One Day Seminar on Design Principles for Oxysulphide<br>Class of Lithium Superionic Conductor organized by<br>Department of Chemistry and IQAC | 50                        | 01.12.2018     |
| 3          | One Day Seminar on Indian Epigraphy and Chronology organized by Department of Sanskrit                                                         | 93                        | 05.12.2018     |
| 4          | One Day Seminar on Translation Studies organized by<br>Department of English                                                                   | 99                        | 11.12.2018     |
| 5          | One Day Seminar on Basics of American Literature: An<br>Overview of Select Texts organized by Department of<br>English                         | 86                        | 15.12.2018     |
| 6          | One Day Seminar on Journalism Proficiency and Media<br>Ethics organized by Department of Mass<br>Communication                                 | 10                        | 18.12.2018     |
| 7          | One Day Seminar on Further Studies and Related<br>Career Options organized by Career Counselling Cell                                          | 65                        | 15.02.2019     |
| 8          | One Day Seminar on The International Reception of<br>Tagore organized by Department of Bengali                                                 | 83                        | 20.02.2019     |
| 9          | International Mother Language Day organized by<br>Department of Bengali                                                                        | 79                        | 21.02.2019     |
| 10         | Departmental Seminar Organized by Department of<br>Botany                                                                                      | 10                        | 06.03.2019     |
| 11         | One Day Seminar organized by Department of English<br>in collaboration with Department of Philosophy on<br>Basic Tenets of Western Philosophy  | 110                       | 12.03.2019     |
| 12         | One Day Seminar on Banglar Aitijya, Itihas Charcha o<br>Aitihasic Ramakanta Chowdhury organized by<br>Department of History                    | 113                       | 28.03.2019     |