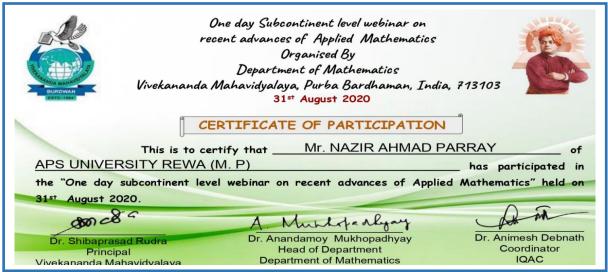

## Number of Seminars/conferences/workshops conducted by the institution **during the year: 2018-2019**

| Sl.<br>No. | Name of the workshop/ seminar                                                                                                                  | Number of<br>Participants | Date From - To |
|------------|------------------------------------------------------------------------------------------------------------------------------------------------|---------------------------|----------------|
| 1          | 2nd Edition of Mountaineering Foundation (IMF) Film<br>Festival 2018 organized by IQAC                                                         | 237                       | 27.11.2018     |
| 2          | One Day Seminar on Design Principles for Oxysulphide<br>Class of Lithium Superionic Conductor organized by<br>Department of Chemistry and IQAC | 50                        | 01.12.2018     |
| 3          | One Day Seminar on Indian Epigraphy and Chronology organized by Department of Sanskrit                                                         | 93                        | 05.12.2018     |
| 4          | One Day Seminar on Translation Studies organized by<br>Department of English                                                                   | 99                        | 11.12.2018     |
| 5          | One Day Seminar on Basics of American Literature: An<br>Overview of Select Texts organized by Department of<br>English                         | 86                        | 15.12.2018     |
| 6          | One Day Seminar on Journalism Proficiency and Media<br>Ethics organized by Department of Mass<br>Communication                                 | 10                        | 18.12.2018     |
| 7          | One Day Seminar on Further Studies and Related<br>Career Options organized by Career Counselling Cell                                          | 65                        | 15.02.2019     |
| 8          | One Day Seminar on The International Reception of<br>Tagore organized by Department of Bengali                                                 | 83                        | 20.02.2019     |
| 9          | International Mother Language Day organized by<br>Department of Bengali                                                                        | 79                        | 21.02.2019     |
| 10         | Departmental Seminar Organized by Department of<br>Botany                                                                                      | 10                        | 06.03.2019     |
| 11         | One Day Seminar organized by Department of English<br>in collaboration with Department of Philosophy on<br>Basic Tenets of Western Philosophy  | 110                       | 12.03.2019     |
| 12         | One Day Seminar on Banglar Aitijya, Itihas Charcha o<br>Aitihasic Ramakanta Chowdhury organized by<br>Department of History                    | 113                       | 28.03.2019     |