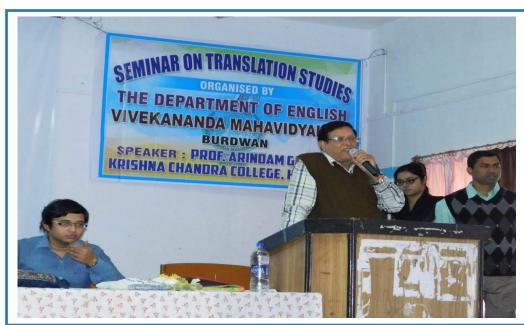

## Number of Seminars/conferences/workshops conducted by the institution **during the year: 2018-2019**

| Sl.<br>No. | Name of the workshop/ seminar                                                                                                                  | Number of<br>Participants | Date From - To |
|------------|------------------------------------------------------------------------------------------------------------------------------------------------|---------------------------|----------------|
| 1          | 2nd Edition of Mountaineering Foundation (IMF) Film<br>Festival 2018 organized by IQAC                                                         | 237                       | 27.11.2018     |
| 2          | One Day Seminar on Design Principles for Oxysulphide<br>Class of Lithium Superionic Conductor organized by<br>Department of Chemistry and IQAC | 50                        | 01.12.2018     |
| 3          | One Day Seminar on Indian Epigraphy and Chronology organized by Department of Sanskrit                                                         | 93                        | 05.12.2018     |
| 4          | One Day Seminar on Translation Studies organized by<br>Department of English                                                                   | 99                        | 11.12.2018     |
| 5          | One Day Seminar on Basics of American Literature: An<br>Overview of Select Texts organized by Department of<br>English                         | 86                        | 15.12.2018     |
| 6          | One Day Seminar on Journalism Proficiency and Media<br>Ethics organized by Department of Mass<br>Communication                                 | 10                        | 18.12.2018     |
| 7          | One Day Seminar on Further Studies and Related<br>Career Options organized by Career Counselling Cell                                          | 65                        | 15.02.2019     |
| 8          | One Day Seminar on The International Reception of<br>Tagore organized by Department of Bengali                                                 | 83                        | 20.02.2019     |
| 9          | International Mother Language Day organized by<br>Department of Bengali                                                                        | 79                        | 21.02.2019     |
| 10         | Departmental Seminar Organized by Department of<br>Botany                                                                                      | 10                        | 06.03.2019     |
| 11         | One Day Seminar organized by Department of English<br>in collaboration with Department of Philosophy on<br>Basic Tenets of Western Philosophy  | 110                       | 12.03.2019     |
| 12         | One Day Seminar on Banglar Aitijya, Itihas Charcha o<br>Aitihasic Ramakanta Chowdhury organized by<br>Department of History                    | 113                       | 28.03.2019     |