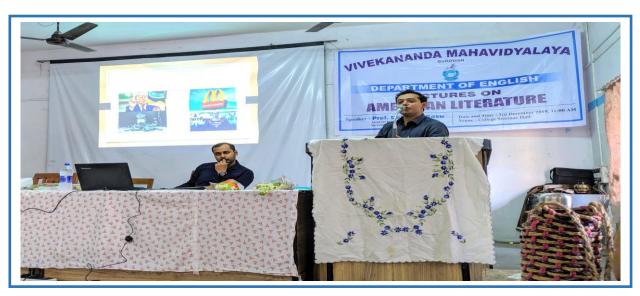

## Number of Seminars/conferences/workshops conducted by the institution **during the year: 2018-2019**

| Sl.<br>No. | Name of the workshop/ seminar                                                                                                                  | Number of<br>Participants | Date From - To |
|------------|------------------------------------------------------------------------------------------------------------------------------------------------|---------------------------|----------------|
| 1          | 2nd Edition of Mountaineering Foundation (IMF) Film<br>Festival 2018 organized by IQAC                                                         | 237                       | 27.11.2018     |
| 2          | One Day Seminar on Design Principles for Oxysulphide<br>Class of Lithium Superionic Conductor organized by<br>Department of Chemistry and IQAC | 50                        | 01.12.2018     |
| 3          | One Day Seminar on Indian Epigraphy and Chronology organized by Department of Sanskrit                                                         | 93                        | 05.12.2018     |
| 4          | One Day Seminar on Translation Studies organized by<br>Department of English                                                                   | 99                        | 11.12.2018     |
| 5          | One Day Seminar on Basics of American Literature: An<br>Overview of Select Texts organized by Department of<br>English                         | 86                        | 15.12.2018     |
| 6          | One Day Seminar on Journalism Proficiency and Media<br>Ethics organized by Department of Mass<br>Communication                                 | 10                        | 18.12.2018     |
| 7          | One Day Seminar on Further Studies and Related<br>Career Options organized by Career Counselling Cell                                          | 65                        | 15.02.2019     |
| 8          | One Day Seminar on The International Reception of<br>Tagore organized by Department of Bengali                                                 | 83                        | 20.02.2019     |
| 9          | International Mother Language Day organized by<br>Department of Bengali                                                                        | 79                        | 21.02.2019     |
| 10         | Departmental Seminar Organized by Department of<br>Botany                                                                                      | 10                        | 06.03.2019     |
| 11         | One Day Seminar organized by Department of English<br>in collaboration with Department of Philosophy on<br>Basic Tenets of Western Philosophy  | 110                       | 12.03.2019     |
| 12         | One Day Seminar on Banglar Aitijya, Itihas Charcha o<br>Aitihasic Ramakanta Chowdhury organized by<br>Department of History                    | 113                       | 28.03.2019     |