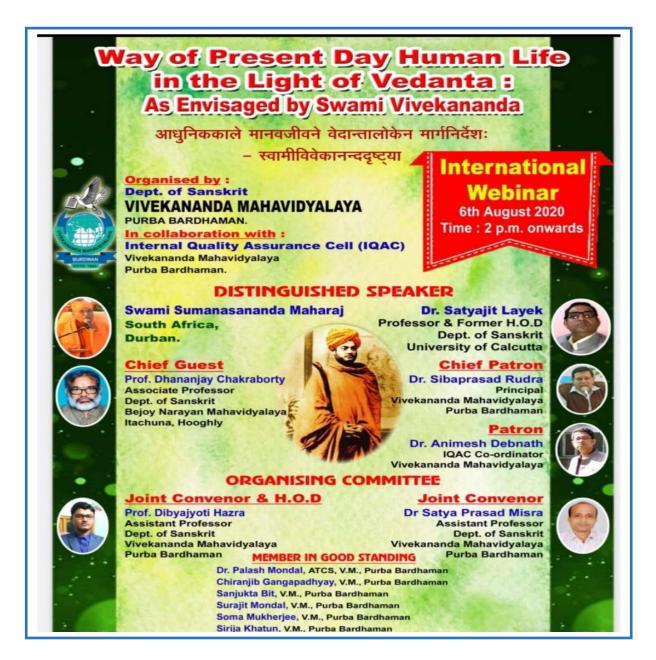

## Number of Seminars/conferences/workshops conducted by the institution **during the year: 2018-2019**

| Sl.<br>No. | Name of the workshop/ seminar                                                                                                                  | Number of<br>Participants | Date From - To |
|------------|------------------------------------------------------------------------------------------------------------------------------------------------|---------------------------|----------------|
| 1          | 2nd Edition of Mountaineering Foundation (IMF) Film<br>Festival 2018 organized by IQAC                                                         | 237                       | 27.11.2018     |
| 2          | One Day Seminar on Design Principles for Oxysulphide<br>Class of Lithium Superionic Conductor organized by<br>Department of Chemistry and IQAC | 50                        | 01.12.2018     |
| 3          | One Day Seminar on Indian Epigraphy and Chronology organized by Department of Sanskrit                                                         | 93                        | 05.12.2018     |
| 4          | One Day Seminar on Translation Studies organized by<br>Department of English                                                                   | 99                        | 11.12.2018     |
| 5          | One Day Seminar on Basics of American Literature: An<br>Overview of Select Texts organized by Department of<br>English                         | 86                        | 15.12.2018     |
| 6          | One Day Seminar on Journalism Proficiency and Media<br>Ethics organized by Department of Mass<br>Communication                                 | 10                        | 18.12.2018     |
| 7          | One Day Seminar on Further Studies and Related<br>Career Options organized by Career Counselling Cell                                          | 65                        | 15.02.2019     |
| 8          | One Day Seminar on The International Reception of<br>Tagore organized by Department of Bengali                                                 | 83                        | 20.02.2019     |
| 9          | International Mother Language Day organized by<br>Department of Bengali                                                                        | 79                        | 21.02.2019     |
| 10         | Departmental Seminar Organized by Department of<br>Botany                                                                                      | 10                        | 06.03.2019     |
| 11         | One Day Seminar organized by Department of English<br>in collaboration with Department of Philosophy on<br>Basic Tenets of Western Philosophy  | 110                       | 12.03.2019     |
| 12         | One Day Seminar on Banglar Aitijya, Itihas Charcha o<br>Aitihasic Ramakanta Chowdhury organized by<br>Department of History                    | 113                       | 28.03.2019     |