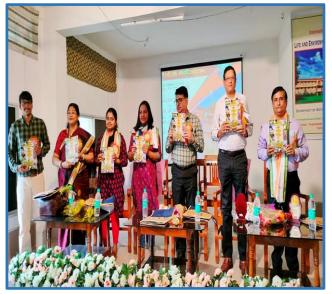

## 1. 2nd Edition of Mountaineering Foundation (IMF) Film Festival 2018 organised by IQAC

Date: 27.11.2018

Fax No: 0342-2646916