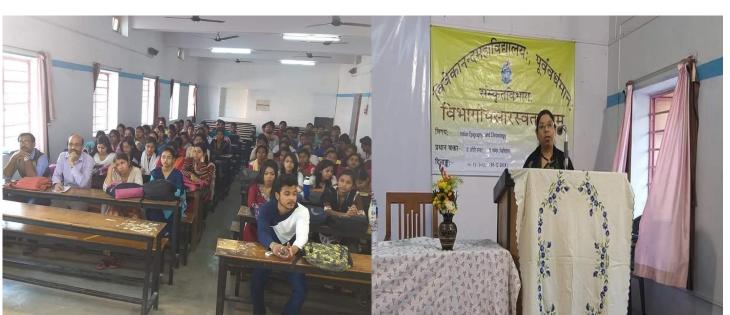

## Number of Seminars/conferences/workshops conducted by the institution **during the year: 2018-2019**

| Sl.<br>No. | Name of the workshop/ seminar                                                                                                                  | Number of<br>Participants | Date From - To |
|------------|------------------------------------------------------------------------------------------------------------------------------------------------|---------------------------|----------------|
| 1          | 2nd Edition of Mountaineering Foundation (IMF) Film<br>Festival 2018 organized by IQAC                                                         | 237                       | 27.11.2018     |
| 2          | One Day Seminar on Design Principles for Oxysulphide<br>Class of Lithium Superionic Conductor organized by<br>Department of Chemistry and IQAC | 50                        | 01.12.2018     |
| 3          | One Day Seminar on Indian Epigraphy and Chronology organized by Department of Sanskrit                                                         | 93                        | 05.12.2018     |
| 4          | One Day Seminar on Translation Studies organized by<br>Department of English                                                                   | 99                        | 11.12.2018     |
| 5          | One Day Seminar on Basics of American Literature: An<br>Overview of Select Texts organized by Department of<br>English                         | 86                        | 15.12.2018     |
| 6          | One Day Seminar on Journalism Proficiency and Media<br>Ethics organized by Department of Mass<br>Communication                                 | 10                        | 18.12.2018     |
| 7          | One Day Seminar on Further Studies and Related<br>Career Options organized by Career Counselling Cell                                          | 65                        | 15.02.2019     |
| 8          | One Day Seminar on The International Reception of<br>Tagore organized by Department of Bengali                                                 | 83                        | 20.02.2019     |
| 9          | International Mother Language Day organized by<br>Department of Bengali                                                                        | 79                        | 21.02.2019     |
| 10         | Departmental Seminar Organized by Department of<br>Botany                                                                                      | 10                        | 06.03.2019     |
| 11         | One Day Seminar organized by Department of English<br>in collaboration with Department of Philosophy on<br>Basic Tenets of Western Philosophy  | 110                       | 12.03.2019     |
| 12         | One Day Seminar on Banglar Aitijya, Itihas Charcha o<br>Aitihasic Ramakanta Chowdhury organized by<br>Department of History                    | 113                       | 28.03.2019     |