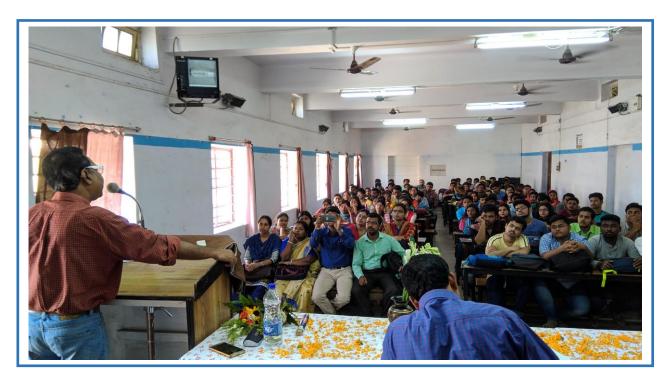

## Number of Seminars/conferences/workshops conducted by the institution **during the year: 2018-2019**

| Sl.<br>No. | Name of the workshop/ seminar                                                                                                                  | Number of<br>Participants | Date From - To |
|------------|------------------------------------------------------------------------------------------------------------------------------------------------|---------------------------|----------------|
| 1          | 2nd Edition of Mountaineering Foundation (IMF) Film<br>Festival 2018 organized by IQAC                                                         | 237                       | 27.11.2018     |
| 2          | One Day Seminar on Design Principles for Oxysulphide<br>Class of Lithium Superionic Conductor organized by<br>Department of Chemistry and IQAC | 50                        | 01.12.2018     |
| 3          | One Day Seminar on Indian Epigraphy and Chronology organized by Department of Sanskrit                                                         | 93                        | 05.12.2018     |
| 4          | One Day Seminar on Translation Studies organized by<br>Department of English                                                                   | 99                        | 11.12.2018     |
| 5          | One Day Seminar on Basics of American Literature: An<br>Overview of Select Texts organized by Department of<br>English                         | 86                        | 15.12.2018     |
| 6          | One Day Seminar on Journalism Proficiency and Media<br>Ethics organized by Department of Mass<br>Communication                                 | 10                        | 18.12.2018     |
| 7          | One Day Seminar on Further Studies and Related<br>Career Options organized by Career Counselling Cell                                          | 65                        | 15.02.2019     |
| 8          | One Day Seminar on The International Reception of<br>Tagore organized by Department of Bengali                                                 | 83                        | 20.02.2019     |
| 9          | International Mother Language Day organized by<br>Department of Bengali                                                                        | 79                        | 21.02.2019     |
| 10         | Departmental Seminar Organized by Department of<br>Botany                                                                                      | 10                        | 06.03.2019     |
| 11         | One Day Seminar organized by Department of English<br>in collaboration with Department of Philosophy on<br>Basic Tenets of Western Philosophy  | 110                       | 12.03.2019     |
| 12         | One Day Seminar on Banglar Aitijya, Itihas Charcha o<br>Aitihasic Ramakanta Chowdhury organized by<br>Department of History                    | 113                       | 28.03.2019     |