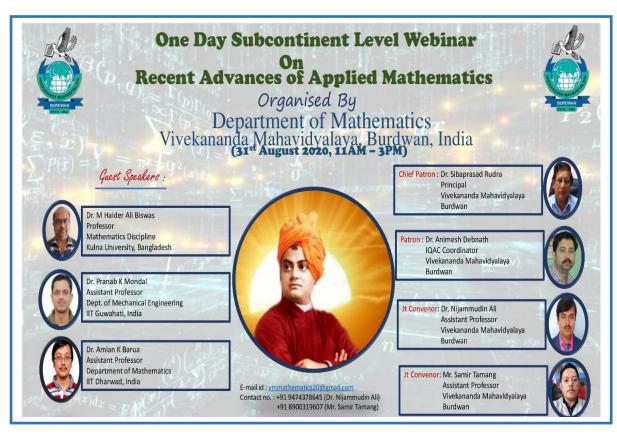

## Number of Seminars/conferences/workshops conducted by the institution **during the year: 2018-2019**

| Sl.<br>No. | Name of the workshop/ seminar                                                                                                                  | Number of<br>Participants | Date From - To |
|------------|------------------------------------------------------------------------------------------------------------------------------------------------|---------------------------|----------------|
| 1          | 2nd Edition of Mountaineering Foundation (IMF) Film<br>Festival 2018 organized by IQAC                                                         | 237                       | 27.11.2018     |
| 2          | One Day Seminar on Design Principles for Oxysulphide<br>Class of Lithium Superionic Conductor organized by<br>Department of Chemistry and IQAC | 50                        | 01.12.2018     |
| 3          | One Day Seminar on Indian Epigraphy and Chronology organized by Department of Sanskrit                                                         | 93                        | 05.12.2018     |
| 4          | One Day Seminar on Translation Studies organized by<br>Department of English                                                                   | 99                        | 11.12.2018     |
| 5          | One Day Seminar on Basics of American Literature: An<br>Overview of Select Texts organized by Department of<br>English                         | 86                        | 15.12.2018     |
| 6          | One Day Seminar on Journalism Proficiency and Media<br>Ethics organized by Department of Mass<br>Communication                                 | 10                        | 18.12.2018     |
| 7          | One Day Seminar on Further Studies and Related<br>Career Options organized by Career Counselling Cell                                          | 65                        | 15.02.2019     |
| 8          | One Day Seminar on The International Reception of<br>Tagore organized by Department of Bengali                                                 | 83                        | 20.02.2019     |
| 9          | International Mother Language Day organized by<br>Department of Bengali                                                                        | 79                        | 21.02.2019     |
| 10         | Departmental Seminar Organized by Department of<br>Botany                                                                                      | 10                        | 06.03.2019     |
| 11         | One Day Seminar organized by Department of English<br>in collaboration with Department of Philosophy on<br>Basic Tenets of Western Philosophy  | 110                       | 12.03.2019     |
| 12         | One Day Seminar on Banglar Aitijya, Itihas Charcha o<br>Aitihasic Ramakanta Chowdhury organized by<br>Department of History                    | 113                       | 28.03.2019     |