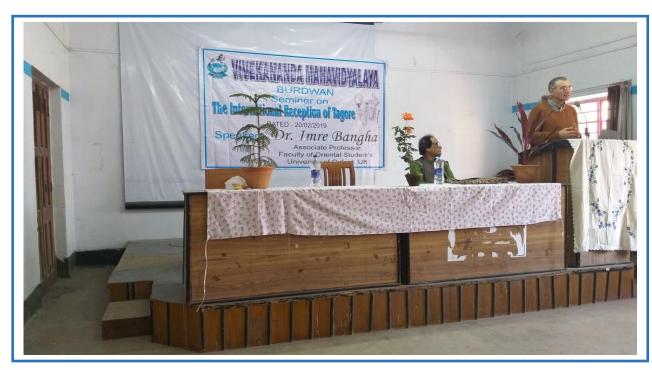

## Number of Seminars/conferences/workshops conducted by the institution **during the year: 2018-2019**

| Sl.<br>No. | Name of the workshop/ seminar                                                                                                                  | Number of<br>Participants | Date From - To |
|------------|------------------------------------------------------------------------------------------------------------------------------------------------|---------------------------|----------------|
| 1          | 2nd Edition of Mountaineering Foundation (IMF) Film<br>Festival 2018 organized by IQAC                                                         | 237                       | 27.11.2018     |
| 2          | One Day Seminar on Design Principles for Oxysulphide<br>Class of Lithium Superionic Conductor organized by<br>Department of Chemistry and IQAC | 50                        | 01.12.2018     |
| 3          | One Day Seminar on Indian Epigraphy and Chronology organized by Department of Sanskrit                                                         | 93                        | 05.12.2018     |
| 4          | One Day Seminar on Translation Studies organized by<br>Department of English                                                                   | 99                        | 11.12.2018     |
| 5          | One Day Seminar on Basics of American Literature: An<br>Overview of Select Texts organized by Department of<br>English                         | 86                        | 15.12.2018     |
| 6          | One Day Seminar on Journalism Proficiency and Media<br>Ethics organized by Department of Mass<br>Communication                                 | 10                        | 18.12.2018     |
| 7          | One Day Seminar on Further Studies and Related<br>Career Options organized by Career Counselling Cell                                          | 65                        | 15.02.2019     |
| 8          | One Day Seminar on The International Reception of<br>Tagore organized by Department of Bengali                                                 | 83                        | 20.02.2019     |
| 9          | International Mother Language Day organized by<br>Department of Bengali                                                                        | 79                        | 21.02.2019     |
| 10         | Departmental Seminar Organized by Department of<br>Botany                                                                                      | 10                        | 06.03.2019     |
| 11         | One Day Seminar organized by Department of English<br>in collaboration with Department of Philosophy on<br>Basic Tenets of Western Philosophy  | 110                       | 12.03.2019     |
| 12         | One Day Seminar on Banglar Aitijya, Itihas Charcha o<br>Aitihasic Ramakanta Chowdhury organized by<br>Department of History                    | 113                       | 28.03.2019     |