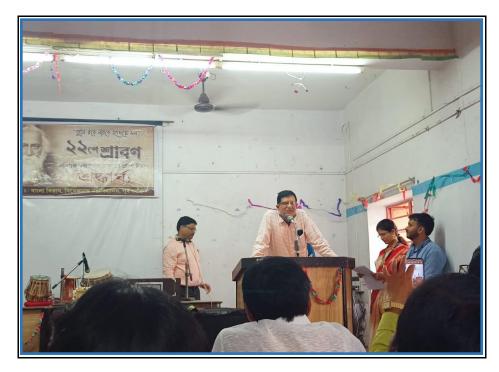

## 1. 2nd Edition of Mountaineering Foundation (IMF) Film Festival 2018 organised by IQAC

Date: 27.11.2018

Fax No: 0342-2646916