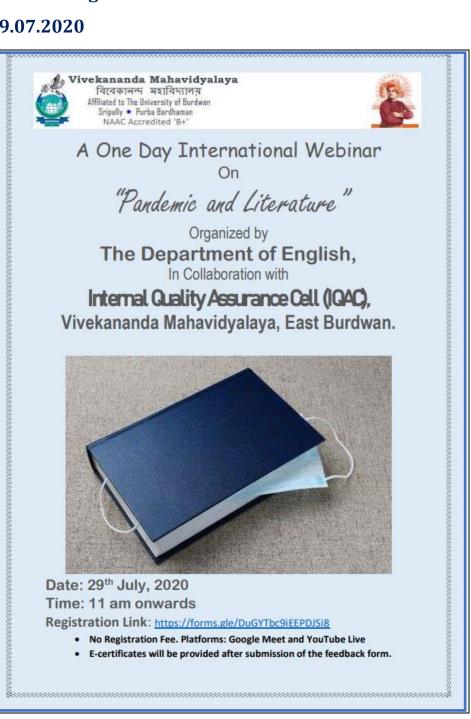

ripally ★ Dist- Purba Bardhaman ★ Pin-713103 ★ W.B

NAAC Re-Accredited (2nd cycle, B+ with PG in Chemistry)

No...../V.M. Date:

From: Principal / Teacher-in-Charge & Secretary







Email: vmprincipal2012@gmail.com, M: 7384634726 Phone No: 0342-2541208 (Day Office), 2541521 (Morning Office)

Fax No: 0342-2646916

#### (ananda mahavidyalaya, Burdwan

(GOVT. SPONSORED) 

ESTD-1964

P.O- Sripally ★ Dist- Purba Bardhaman ★ Pin-713103 ★ W.B NAAC Re-Accredited (2nd cycle, B+ with PG in Chemistry)

| No/V.M.                                           | Date: |
|---------------------------------------------------|-------|
| From : Principal / Teacher in Charge of Secretary |       |

### 2. International Webinar on Pandemic and Literature organized by **Department of English**

Date: 29.07.2020







Email: vmprincipal2012@gmail.com, M: 7384634726 Phone No: 0342-2541208 (Day Office), 2541521 (Morning Office)

Fax No: 0342-2646916

EKANANDA MAHAVIDYALAYA, BURDWAN (GOVT. SPONSORED) 

ESTD-1964

P.O- Sripally ★ Dist- Purba Bardhaman ★ Pin-713103 ★ W.B

NAAC Re-Accredited (2nd cycle, B+ with PG in Chemistry)

| No/ V.M.             |                               | Date: |
|----------------------|-------------------------------|-------|
| From : Principal / T | Teacher-in-Charge & Secretary |       |

# A One Day International Webinar

"Pandemic and Literature"

Organized by

The Department of English,

In Collaboration with

Internal Quality Assurance Cell (IQAC), Vivekananda Mahavidyalaya, East Burdwan.

29th July, 2020

#### Programme Schedule:

10:45 pm - Joining Google Meet and