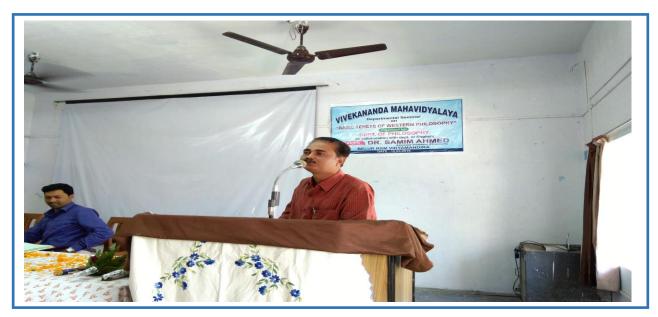

## Number of Seminars/conferences/workshops conducted by the institution **during the year: 2018-2019**

| Sl.<br>No. | Name of the workshop/ seminar                                                                                                                  | Number of<br>Participants | Date From - To |
|------------|------------------------------------------------------------------------------------------------------------------------------------------------|---------------------------|----------------|
| 1          | 2nd Edition of Mountaineering Foundation (IMF) Film<br>Festival 2018 organized by IQAC                                                         | 237                       | 27.11.2018     |
| 2          | One Day Seminar on Design Principles for Oxysulphide<br>Class of Lithium Superionic Conductor organized by<br>Department of Chemistry and IQAC | 50                        | 01.12.2018     |
| 3          | One Day Seminar on Indian Epigraphy and Chronology organized by Department of Sanskrit                                                         | 93                        | 05.12.2018     |
| 4          | One Day Seminar on Translation Studies organized by<br>Department of English                                                                   | 99                        | 11.12.2018     |
| 5          | One Day Seminar on Basics of American Literature: An<br>Overview of Select Texts organized by Department of<br>English                         | 86                        | 15.12.2018     |
| 6          | One Day Seminar on Journalism Proficiency and Media<br>Ethics organized by Department of Mass<br>Communication                                 | 10                        | 18.12.2018     |
| 7          | One Day Seminar on Further Studies and Related<br>Career Options organized by Career Counselling Cell                                          | 65                        | 15.02.2019     |
| 8          | One Day Seminar on The International Reception of<br>Tagore organized by Department of Bengali                                                 | 83                        | 20.02.2019     |
| 9          | International Mother Language Day organized by<br>Department of Bengali                                                                        | 79                        | 21.02.2019     |
| 10         | Departmental Seminar Organized by Department of<br>Botany                                                                                      | 10                        | 06.03.2019     |
| 11         | One Day Seminar organized by Department of English<br>in collaboration with Department of Philosophy on<br>Basic Tenets of Western Philosophy  | 110                       | 12.03.2019     |
| 12         | One Day Seminar on Banglar Aitijya, Itihas Charcha o<br>Aitihasic Ramakanta Chowdhury organized by<br>Department of History                    | 113                       | 28.03.2019     |