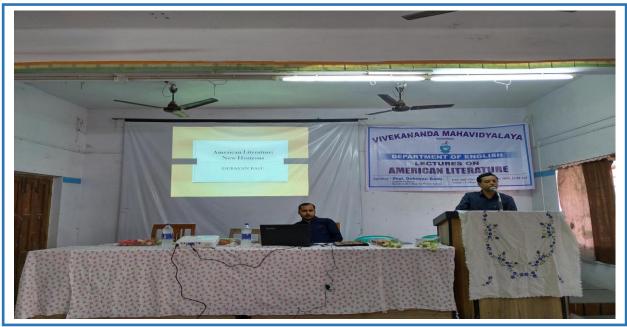

## Number of Seminars/conferences/workshops conducted by the institution **during the year: 2018-2019**

| Sl.<br>No. | Name of the workshop/ seminar                                                                                                                  | Number of<br>Participants | Date From - To |
|------------|------------------------------------------------------------------------------------------------------------------------------------------------|---------------------------|----------------|
| 1          | 2nd Edition of Mountaineering Foundation (IMF) Film<br>Festival 2018 organized by IQAC                                                         | 237                       | 27.11.2018     |
| 2          | One Day Seminar on Design Principles for Oxysulphide<br>Class of Lithium Superionic Conductor organized by<br>Department of Chemistry and IQAC | 50                        | 01.12.2018     |
| 3          | One Day Seminar on Indian Epigraphy and Chronology organized by Department of Sanskrit                                                         | 93                        | 05.12.2018     |
| 4          | One Day Seminar on Translation Studies organized by<br>Department of English                                                                   | 99                        | 11.12.2018     |
| 5          | One Day Seminar on Basics of American Literature: An<br>Overview of Select Texts organized by Department of<br>English                         | 86                        | 15.12.2018     |
| 6          | One Day Seminar on Journalism Proficiency and Media<br>Ethics organized by Department of Mass<br>Communication                                 | 10                        | 18.12.2018     |
| 7          | One Day Seminar on Further Studies and Related<br>Career Options organized by Career Counselling Cell                                          | 65                        | 15.02.2019     |
| 8          | One Day Seminar on The International Reception of<br>Tagore organized by Department of Bengali                                                 | 83                        | 20.02.2019     |
| 9          | International Mother Language Day organized by<br>Department of Bengali                                                                        | 79                        | 21.02.2019     |
| 10         | Departmental Seminar Organized by Department of<br>Botany                                                                                      | 10                        | 06.03.2019     |
| 11         | One Day Seminar organized by Department of English<br>in collaboration with Department of Philosophy on<br>Basic Tenets of Western Philosophy  | 110                       | 12.03.2019     |
| 12         | One Day Seminar on Banglar Aitijya, Itihas Charcha o<br>Aitihasic Ramakanta Chowdhury organized by<br>Department of History                    | 113                       | 28.03.2019     |