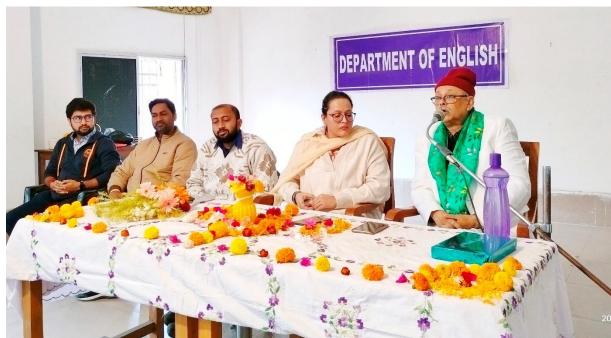

## Number of Seminars/conferences/workshops conducted by the institution **during the year: 2018-2019**

| Sl.<br>No. | Name of the workshop/ seminar                                                                                                                  | Number of<br>Participants | Date From - To |
|------------|------------------------------------------------------------------------------------------------------------------------------------------------|---------------------------|----------------|
| 1          | 2nd Edition of Mountaineering Foundation (IMF) Film<br>Festival 2018 organized by IQAC                                                         | 237                       | 27.11.2018     |
| 2          | One Day Seminar on Design Principles for Oxysulphide<br>Class of Lithium Superionic Conductor organized by<br>Department of Chemistry and IQAC | 50                        | 01.12.2018     |
| 3          | One Day Seminar on Indian Epigraphy and Chronology organized by Department of Sanskrit                                                         | 93                        | 05.12.2018     |
| 4          | One Day Seminar on Translation Studies organized by<br>Department of English                                                                   | 99                        | 11.12.2018     |
| 5          | One Day Seminar on Basics of American Literature: An<br>Overview of Select Texts organized by Department of<br>English                         | 86                        | 15.12.2018     |
| 6          | One Day Seminar on Journalism Proficiency and Media<br>Ethics organized by Department of Mass<br>Communication                                 | 10                        | 18.12.2018     |
| 7          | One Day Seminar on Further Studies and Related<br>Career Options organized by Career Counselling Cell                                          | 65                        | 15.02.2019     |
| 8          | One Day Seminar on The International Reception of<br>Tagore organized by Department of Bengali                                                 | 83                        | 20.02.2019     |
| 9          | International Mother Language Day organized by<br>Department of Bengali                                                                        | 79                        | 21.02.2019     |
| 10         | Departmental Seminar Organized by Department of<br>Botany                                                                                      | 10                        | 06.03.2019     |
| 11         | One Day Seminar organized by Department of English<br>in collaboration with Department of Philosophy on<br>Basic Tenets of Western Philosophy  | 110                       | 12.03.2019     |
| 12         | One Day Seminar on Banglar Aitijya, Itihas Charcha o<br>Aitihasic Ramakanta Chowdhury organized by<br>Department of History                    | 113                       | 28.03.2019     |