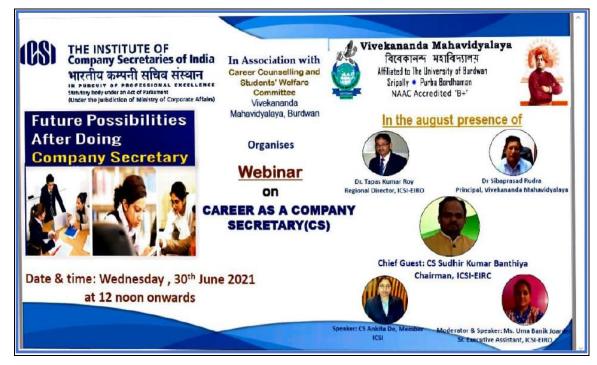

## 1. 2nd Edition of Mountaineering Foundation (IMF) Film Festival 2018 organised by IQAC

Date: 27.11.2018

Fax No: 0342-2646916