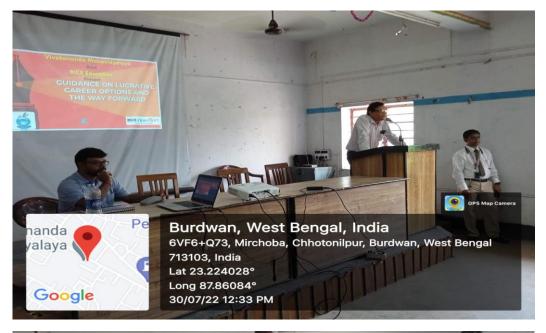

## Number of Seminars/conferences/workshops conducted by the institution **during the year: 2018-2019**

| Sl.<br>No. | Name of the workshop/ seminar                                                                                                                  | Number of<br>Participants | Date From - To |
|------------|------------------------------------------------------------------------------------------------------------------------------------------------|---------------------------|----------------|
| 1          | 2nd Edition of Mountaineering Foundation (IMF) Film<br>Festival 2018 organized by IQAC                                                         | 237                       | 27.11.2018     |
| 2          | One Day Seminar on Design Principles for Oxysulphide<br>Class of Lithium Superionic Conductor organized by<br>Department of Chemistry and IQAC | 50                        | 01.12.2018     |
| 3          | One Day Seminar on Indian Epigraphy and Chronology organized by Department of Sanskrit                                                         | 93                        | 05.12.2018     |
| 4          | One Day Seminar on Translation Studies organized by<br>Department of English                                                                   | 99                        | 11.12.2018     |
| 5          | One Day Seminar on Basics of American Literature: An<br>Overview of Select Texts organized by Department of<br>English                         | 86                        | 15.12.2018     |
| 6          | One Day Seminar on Journalism Proficiency and Media<br>Ethics organized by Department of Mass<br>Communication                                 | 10                        | 18.12.2018     |
| 7          | One Day Seminar on Further Studies and Related<br>Career Options organized by Career Counselling Cell                                          | 65                        | 15.02.2019     |
| 8          | One Day Seminar on The International Reception of<br>Tagore organized by Department of Bengali                                                 | 83                        | 20.02.2019     |
| 9          | International Mother Language Day organized by<br>Department of Bengali                                                                        | 79                        | 21.02.2019     |
| 10         | Departmental Seminar Organized by Department of<br>Botany                                                                                      | 10                        | 06.03.2019     |
| 11         | One Day Seminar organized by Department of English<br>in collaboration with Department of Philosophy on<br>Basic Tenets of Western Philosophy  | 110                       | 12.03.2019     |
| 12         | One Day Seminar on Banglar Aitijya, Itihas Charcha o<br>Aitihasic Ramakanta Chowdhury organized by<br>Department of History                    | 113                       | 28.03.2019     |