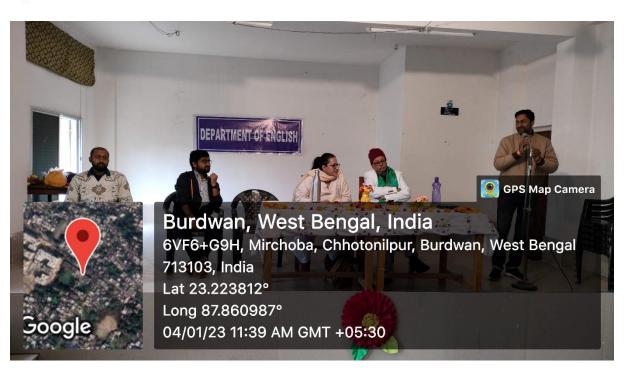

## Number of Seminars/conferences/workshops conducted by the institution **during the year: 2018-2019**

| Sl.<br>No. | Name of the workshop/ seminar                                                                                                                  | Number of<br>Participants | Date From - To |
|------------|------------------------------------------------------------------------------------------------------------------------------------------------|---------------------------|----------------|
| 1          | 2nd Edition of Mountaineering Foundation (IMF) Film<br>Festival 2018 organized by IQAC                                                         | 237                       | 27.11.2018     |
| 2          | One Day Seminar on Design Principles for Oxysulphide<br>Class of Lithium Superionic Conductor organized by<br>Department of Chemistry and IQAC | 50                        | 01.12.2018     |
| 3          | One Day Seminar on Indian Epigraphy and Chronology organized by Department of Sanskrit                                                         | 93                        | 05.12.2018     |
| 4          | One Day Seminar on Translation Studies organized by<br>Department of English                                                                   | 99                        | 11.12.2018     |
| 5          | One Day Seminar on Basics of American Literature: An<br>Overview of Select Texts organized by Department of<br>English                         | 86                        | 15.12.2018     |
| 6          | One Day Seminar on Journalism Proficiency and Media<br>Ethics organized by Department of Mass<br>Communication                                 | 10                        | 18.12.2018     |
| 7          | One Day Seminar on Further Studies and Related<br>Career Options organized by Career Counselling Cell                                          | 65                        | 15.02.2019     |
| 8          | One Day Seminar on The International Reception of<br>Tagore organized by Department of Bengali                                                 | 83                        | 20.02.2019     |
| 9          | International Mother Language Day organized by<br>Department of Bengali                                                                        | 79                        | 21.02.2019     |
| 10         | Departmental Seminar Organized by Department of<br>Botany                                                                                      | 10                        | 06.03.2019     |
| 11         | One Day Seminar organized by Department of English<br>in collaboration with Department of Philosophy on<br>Basic Tenets of Western Philosophy  | 110                       | 12.03.2019     |
| 12         | One Day Seminar on Banglar Aitijya, Itihas Charcha o<br>Aitihasic Ramakanta Chowdhury organized by<br>Department of History                    | 113                       | 28.03.2019     |