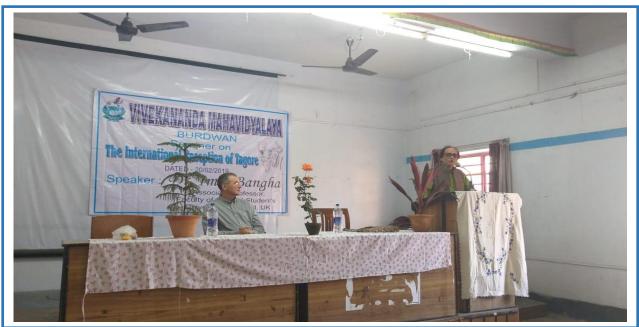

## Number of Seminars/conferences/workshops conducted by the institution **during the year: 2018-2019**

| Sl.<br>No. | Name of the workshop/ seminar                                                                                                                  | Number of<br>Participants | Date From - To |
|------------|------------------------------------------------------------------------------------------------------------------------------------------------|---------------------------|----------------|
| 1          | 2nd Edition of Mountaineering Foundation (IMF) Film<br>Festival 2018 organized by IQAC                                                         | 237                       | 27.11.2018     |
| 2          | One Day Seminar on Design Principles for Oxysulphide<br>Class of Lithium Superionic Conductor organized by<br>Department of Chemistry and IQAC | 50                        | 01.12.2018     |
| 3          | One Day Seminar on Indian Epigraphy and Chronology organized by Department of Sanskrit                                                         | 93                        | 05.12.2018     |
| 4          | One Day Seminar on Translation Studies organized by<br>Department of English                                                                   | 99                        | 11.12.2018     |
| 5          | One Day Seminar on Basics of American Literature: An<br>Overview of Select Texts organized by Department of<br>English                         | 86                        | 15.12.2018     |
| 6          | One Day Seminar on Journalism Proficiency and Media<br>Ethics organized by Department of Mass<br>Communication                                 | 10                        | 18.12.2018     |
| 7          | One Day Seminar on Further Studies and Related<br>Career Options organized by Career Counselling Cell                                          | 65                        | 15.02.2019     |
| 8          | One Day Seminar on The International Reception of<br>Tagore organized by Department of Bengali                                                 | 83                        | 20.02.2019     |
| 9          | International Mother Language Day organized by<br>Department of Bengali                                                                        | 79                        | 21.02.2019     |
| 10         | Departmental Seminar Organized by Department of<br>Botany                                                                                      | 10                        | 06.03.2019     |
| 11         | One Day Seminar organized by Department of English<br>in collaboration with Department of Philosophy on<br>Basic Tenets of Western Philosophy  | 110                       | 12.03.2019     |
| 12         | One Day Seminar on Banglar Aitijya, Itihas Charcha o<br>Aitihasic Ramakanta Chowdhury organized by<br>Department of History                    | 113                       | 28.03.2019     |