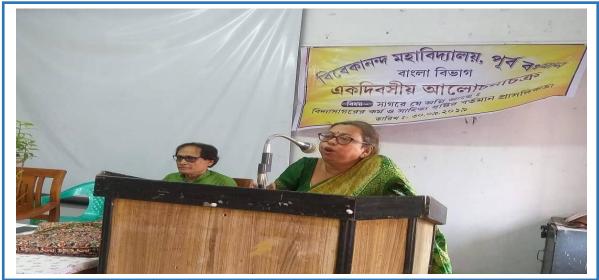

## Number of Seminars/conferences/workshops conducted by the institution **during the year: 2018-2019**

| Sl.<br>No. | Name of the workshop/ seminar                                                                                                                  | Number of<br>Participants | Date From - To |
|------------|------------------------------------------------------------------------------------------------------------------------------------------------|---------------------------|----------------|
| 1          | 2nd Edition of Mountaineering Foundation (IMF) Film<br>Festival 2018 organized by IQAC                                                         | 237                       | 27.11.2018     |
| 2          | One Day Seminar on Design Principles for Oxysulphide<br>Class of Lithium Superionic Conductor organized by<br>Department of Chemistry and IQAC | 50                        | 01.12.2018     |
| 3          | One Day Seminar on Indian Epigraphy and Chronology organized by Department of Sanskrit                                                         | 93                        | 05.12.2018     |
| 4          | One Day Seminar on Translation Studies organized by<br>Department of English                                                                   | 99                        | 11.12.2018     |
| 5          | One Day Seminar on Basics of American Literature: An<br>Overview of Select Texts organized by Department of<br>English                         | 86                        | 15.12.2018     |
| 6          | One Day Seminar on Journalism Proficiency and Media<br>Ethics organized by Department of Mass<br>Communication                                 | 10                        | 18.12.2018     |
| 7          | One Day Seminar on Further Studies and Related<br>Career Options organized by Career Counselling Cell                                          | 65                        | 15.02.2019     |
| 8          | One Day Seminar on The International Reception of<br>Tagore organized by Department of Bengali                                                 | 83                        | 20.02.2019     |
| 9          | International Mother Language Day organized by<br>Department of Bengali                                                                        | 79                        | 21.02.2019     |
| 10         | Departmental Seminar Organized by Department of<br>Botany                                                                                      | 10                        | 06.03.2019     |
| 11         | One Day Seminar organized by Department of English<br>in collaboration with Department of Philosophy on<br>Basic Tenets of Western Philosophy  | 110                       | 12.03.2019     |
| 12         | One Day Seminar on Banglar Aitijya, Itihas Charcha o<br>Aitihasic Ramakanta Chowdhury organized by<br>Department of History                    | 113                       | 28.03.2019     |