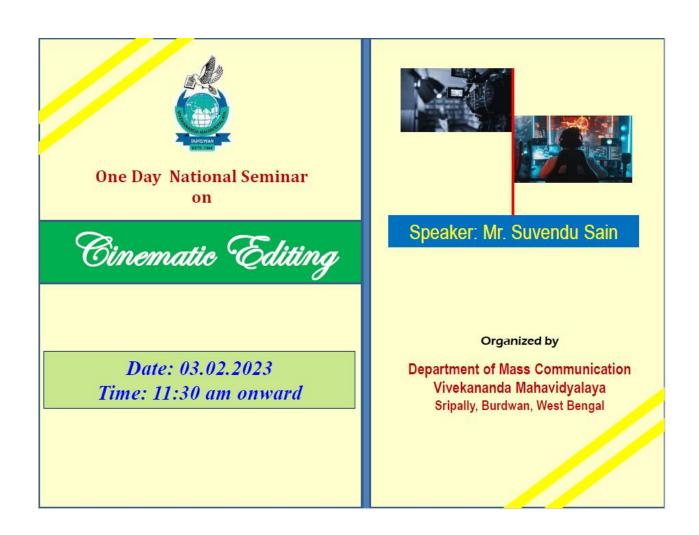

Pal - VM 20) Aitihya Glosa - VM 21) A. Bhattacharya 22) Ashaka Kumar Bay 23) Chaitali Monder. 24) Bhaskar Jyoti Sarkar - Teacher





Email: <a href="mailto:wmprincipal2012@gmail.com">wmprincipal2012@gmail.com</a>, M: 7384634726 Phone No: 0342-2541208 (Day Office), 2541521 (Morning Office)

Fax No: 0342-2646916

#### /IVEKANANDA MAHAVIDYALAYA, BURDWAN

(GOVT. SPONSORED) 🖵 ESTD-1964

P.O- Sripally ★ Dist- Purba Bardhaman ★ Pin-713103 ★ W.B

NAAC Re-Accredited (2nd cycle, B+ with PG in Chemistry)

| No                            | / V.M.             | Date: |
|-------------------------------|--------------------|-------|
| From: Principal / Teacher-in- | Charge & Secretary |       |

## 12. One day seminar on Cinematic Editing organized by Department of Mass Communication

Date: 03.02.2023







Fax No: 0342-2646916

VIVEKANANDA MAHAVIDYALAYA, BURDWAN

(GOVT. SPONSORED) 

ESTD-1964

P.O- Sripally ★ Dist- Purba Bardhaman ★ Pin-713103 ★ W.B NAAC Re-Accredited (2nd cycle, B+ with PG in Chemistry)

| No/V.M.                    |                        | Date: |
|----------------------------|------------------------|-------|
| From: Principal / Teacher- | -in-Charge & Secretary |       |

| One day Seminar                                                                                                                                                                                                                                                  | on "Cenematic Editing