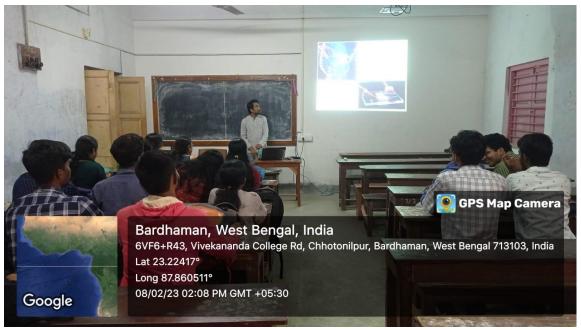

## Number of Seminars/conferences/workshops conducted by the institution **during the year: 2018-2019**

| Sl.<br>No. | Name of the workshop/ seminar                                                                                                                  | Number of<br>Participants | Date From - To |
|------------|------------------------------------------------------------------------------------------------------------------------------------------------|---------------------------|----------------|
| 1          | 2nd Edition of Mountaineering Foundation (IMF) Film<br>Festival 2018 organized by IQAC                                                         | 237                       | 27.11.2018     |
| 2          | One Day Seminar on Design Principles for Oxysulphide<br>Class of Lithium Superionic Conductor organized by<br>Department of Chemistry and IQAC | 50                        | 01.12.2018     |
| 3          | One Day Seminar on Indian Epigraphy and Chronology organized by Department of Sanskrit                                                         | 93                        | 05.12.2018     |
| 4          | One Day Seminar on Translation Studies organized by<br>Department of English                                                                   | 99                        | 11.12.2018     |
| 5          | One Day Seminar on Basics of American Literature: An<br>Overview of Select Texts organized by Department of<br>English                         | 86                        | 15.12.2018     |
| 6          | One Day Seminar on Journalism Proficiency and Media<br>Ethics organized by Department of Mass<br>Communication                                 | 10                        | 18.12.2018     |
| 7          | One Day Seminar on Further Studies and Related<br>Career Options organized by Career Counselling Cell                                          | 65                        | 15.02.2019     |
| 8          | One Day Seminar on The International Reception of<br>Tagore organized by Department of Bengali                                                 | 83                        | 20.02.2019     |
| 9          | International Mother Language Day organized by<br>Department of Bengali                                                                        | 79                        | 21.02.2019     |
| 10         | Departmental Seminar Organized by Department of<br>Botany                                                                                      | 10                        | 06.03.2019     |
| 11         | One Day Seminar organized by Department of English<br>in collaboration with Department of Philosophy on<br>Basic Tenets of Western Philosophy  | 110                       | 12.03.2019     |
| 12         | One Day Seminar on Banglar Aitijya, Itihas Charcha o<br>Aitihasic Ramakanta Chowdhury organized by<br>Department of History                    | 113                       | 28.03.2019     |