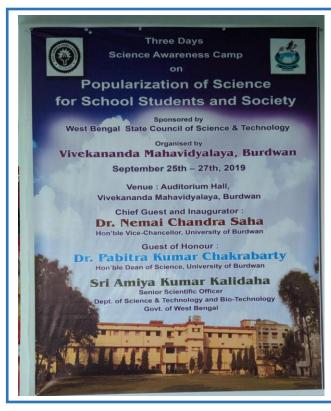

|                        |





Email: <a href="mailto:wmprincipal2012@gmail.com">wmprincipal2012@gmail.com</a>, M: 7384634726 Phone No: 0342-2541208 (Day Office), 2541521 (Morning Office)

Fax No: 0342-2646916

#### VIVEKANANDA MAHAVIDYALAYA, BURDWAN

(GOVT. SPONSORED) 

ESTD-1964

P.O- Sripally ★ Dist- Purba Bardhaman ★ Pin-713103 ★ W.B

NAAC Re-Accredited (2nd cycle, B+ with PG in Chemistry)

| No                         | / V.M.                   | Date: |
|----------------------------|--------------------------|-------|
| From . Principal / Teacher | r-in-Charge S. Secretary |       |

4. Three Days Science Awareness Camp on Popularization of Science for School Students and Society organized by Department of Physics and Chemistry

Date: 25.09.2019 - 27.09.2019











Fax No: 0342-2646916

#### IVEKANANDA MAHAVIDYALAYA, BURDWAN

(GOVT. SPONSORED) 

ESTD-1964

P.O- Sripally ★ Dist- Purba Bardhaman ★ Pin-713103 ★ W.B NAAC Re-Accredited (2nd cycle, B+ with PG in Chemistry)

Date:....

From: Principal / Teacher-in-Charge & Secretary









Email: <u>vmprincipal2012@gmail.com</u>, M: 7384634726 Phone No: 0342-2541208 (Day Office), 2541521 (Morning Office)

Fax No: 0342-2646916

#### 'IVEKANANDA MAHAVIDYALAYA, BURDWAN

(GOVT. SPONSORED) 

ESTD-1964

P.O- Sripally ★ Dist- Purba Bardhaman ★ Pin-713103 ★ W.B

NAAC Re-Accredited (2nd cycle, B+ with PG in Chemistry)

| No               | /V.M.                           | Date: |
|------------------|---------------------------------|-------|
| From : Principal | / Teacher-in-Charge & Secretary |       |