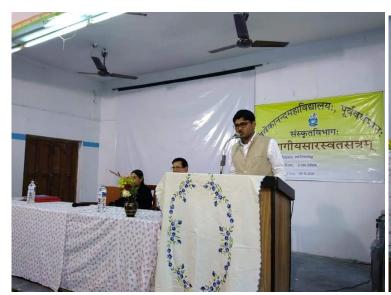

## Number of Seminars/conferences/workshops conducted by the institution **during the year: 2018-2019**

| Sl.<br>No. | Name of the workshop/ seminar                                                                                                                  | Number of<br>Participants | Date From - To |
|------------|------------------------------------------------------------------------------------------------------------------------------------------------|---------------------------|----------------|
| 1          | 2nd Edition of Mountaineering Foundation (IMF) Film<br>Festival 2018 organized by IQAC                                                         | 237                       | 27.11.2018     |
| 2          | One Day Seminar on Design Principles for Oxysulphide<br>Class of Lithium Superionic Conductor organized by<br>Department of Chemistry and IQAC | 50                        | 01.12.2018     |
| 3          | One Day Seminar on Indian Epigraphy and Chronology organized by Department of Sanskrit                                                         | 93                        | 05.12.2018     |
| 4          | One Day Seminar on Translation Studies organized by<br>Department of English                                                                   | 99                        | 11.12.2018     |
| 5          | One Day Seminar on Basics of American Literature: An<br>Overview of Select Texts organized by Department of<br>English                         | 86                        | 15.12.2018     |
| 6          | One Day Seminar on Journalism Proficiency and Media<br>Ethics organized by Department of Mass<br>Communication                                 | 10                        | 18.12.2018     |
| 7          | One Day Seminar on Further Studies and Related<br>Career Options organized by Career Counselling Cell                                          | 65                        | 15.02.2019     |
| 8          | One Day Seminar on The International Reception of<br>Tagore organized by Department of Bengali                                                 | 83                        | 20.02.2019     |
| 9          | International Mother Language Day organized by<br>Department of Bengali                                                                        | 79                        | 21.02.2019     |
| 10         | Departmental Seminar Organized by Department of<br>Botany                                                                                      | 10                        | 06.03.2019     |
| 11         | One Day Seminar organized by Department of English<br>in collaboration with Department of Philosophy on<br>Basic Tenets of Western Philosophy  | 110                       | 12.03.2019     |
| 12         | One Day Seminar on Banglar Aitijya, Itihas Charcha o<br>Aitihasic Ramakanta Chowdhury organized by<br>Department of History                    | 113                       | 28.03.2019     |