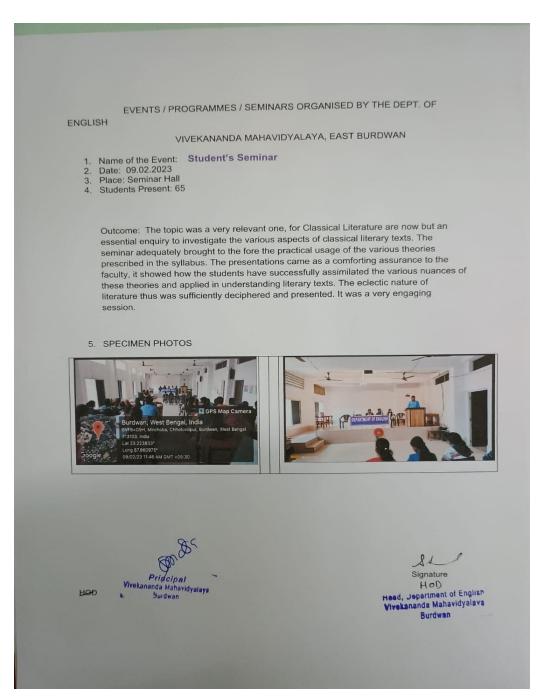

## Number of Seminars/conferences/workshops conducted by the institution **during the year: 2018-2019**

| Sl.<br>No. | Name of the workshop/ seminar                                                                                                                  | Number of<br>Participants | Date From - To |
|------------|------------------------------------------------------------------------------------------------------------------------------------------------|---------------------------|----------------|
| 1          | 2nd Edition of Mountaineering Foundation (IMF) Film<br>Festival 2018 organized by IQAC                                                         | 237                       | 27.11.2018     |
| 2          | One Day Seminar on Design Principles for Oxysulphide<br>Class of Lithium Superionic Conductor organized by<br>Department of Chemistry and IQAC | 50                        | 01.12.2018     |
| 3          | One Day Seminar on Indian Epigraphy and Chronology organized by Department of Sanskrit                                                         | 93                        | 05.12.2018     |
| 4          | One Day Seminar on Translation Studies organized by<br>Department of English                                                                   | 99                        | 11.12.2018     |
| 5          | One Day Seminar on Basics of American Literature: An<br>Overview of Select Texts organized by Department of<br>English                         | 86                        | 15.12.2018     |
| 6          | One Day Seminar on Journalism Proficiency and Media<br>Ethics organized by Department of Mass<br>Communication                                 | 10                        | 18.12.2018     |
| 7          | One Day Seminar on Further Studies and Related<br>Career Options organized by Career Counselling Cell                                          | 65                        | 15.02.2019     |
| 8          | One Day Seminar on The International Reception of<br>Tagore organized by Department of Bengali                                                 | 83                        | 20.02.2019     |
| 9          | International Mother Language Day organized by<br>Department of Bengali                                                                        | 79                        | 21.02.2019     |
| 10         | Departmental Seminar Organized by Department of<br>Botany                                                                                      | 10                        | 06.03.2019     |
| 11         | One Day Seminar organized by Department of English<br>in collaboration with Department of Philosophy on<br>Basic Tenets of Western Philosophy  | 110                       | 12.03.2019     |
| 12         | One Day Seminar on Banglar Aitijya, Itihas Charcha o<br>Aitihasic Ramakanta Chowdhury organized by<br>Department of History                    | 113                       | 28.03.2019     |