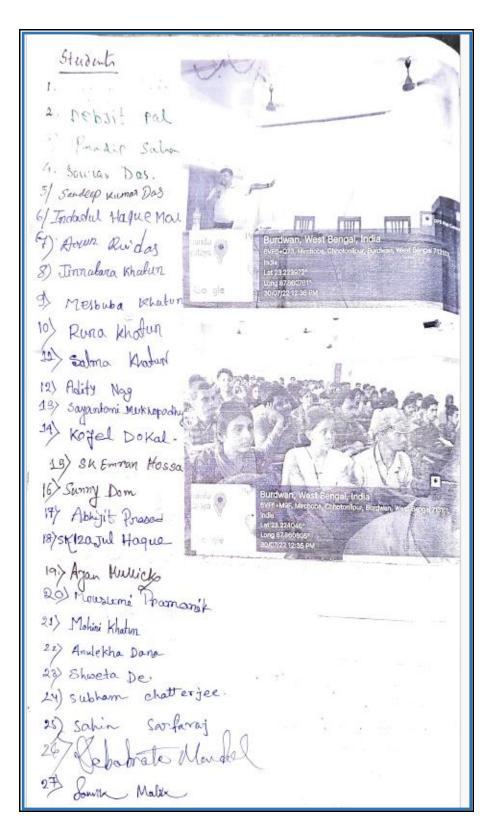

## Number of Seminars/conferences/workshops conducted by the institution **during the year: 2018-2019**

| Sl.<br>No. | Name of the workshop/ seminar                                                                                                                  | Number of<br>Participants | Date From - To |
|------------|------------------------------------------------------------------------------------------------------------------------------------------------|---------------------------|----------------|
| 1          | 2nd Edition of Mountaineering Foundation (IMF) Film<br>Festival 2018 organized by IQAC                                                         | 237                       | 27.11.2018     |
| 2          | One Day Seminar on Design Principles for Oxysulphide<br>Class of Lithium Superionic Conductor organized by<br>Department of Chemistry and IQAC | 50                        | 01.12.2018     |
| 3          | One Day Seminar on Indian Epigraphy and Chronology organized by Department of Sanskrit                                                         | 93                        | 05.12.2018     |
| 4          | One Day Seminar on Translation Studies organized by<br>Department of English                                                                   | 99                        | 11.12.2018     |
| 5          | One Day Seminar on Basics of American Literature: An<br>Overview of Select Texts organized by Department of<br>English                         | 86                        | 15.12.2018     |
| 6          | One Day Seminar on Journalism Proficiency and Media<br>Ethics organized by Department of Mass<br>Communication                                 | 10                        | 18.12.2018     |
| 7          | One Day Seminar on Further Studies and Related<br>Career Options organized by Career Counselling Cell                                          | 65                        | 15.02.2019     |
| 8          | One Day Seminar on The International Reception of<br>Tagore organized by Department of Bengali                                                 | 83                        | 20.02.2019     |
| 9          | International Mother Language Day organized by<br>Department of Bengali                                                                        | 79                        | 21.02.2019     |
| 10         | Departmental Seminar Organized by Department of<br>Botany                                                                                      | 10                        | 06.03.2019     |
| 11         | One Day Seminar organized by Department of English<br>in collaboration with Department of Philosophy on<br>Basic Tenets of Western Philosophy  | 110                       | 12.03.2019     |
| 12         | One Day Seminar on Banglar Aitijya, Itihas Charcha o<br>Aitihasic Ramakanta Chowdhury organized by<br>Department of History                    | 113                       | 28.03.2019     |

## 1. 2nd Edition of Mountaineering Foundation (IMF) Film Festival 2018 organised by IQAC

Date: 27.11.2018

Fax No: 0342-2646916