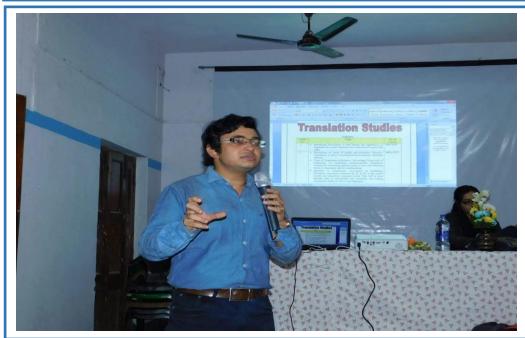

## Number of Seminars/conferences/workshops conducted by the institution **during the year: 2018-2019**

| Sl.<br>No. | Name of the workshop/ seminar                                                                                                                  | Number of<br>Participants | Date From - To |
|------------|------------------------------------------------------------------------------------------------------------------------------------------------|---------------------------|----------------|
| 1          | 2nd Edition of Mountaineering Foundation (IMF) Film<br>Festival 2018 organized by IQAC                                                         | 237                       | 27.11.2018     |
| 2          | One Day Seminar on Design Principles for Oxysulphide<br>Class of Lithium Superionic Conductor organized by<br>Department of Chemistry and IQAC | 50                        | 01.12.2018     |
| 3          | One Day Seminar on Indian Epigraphy and Chronology organized by Department of Sanskrit                                                         | 93                        | 05.12.2018     |
| 4          | One Day Seminar on Translation Studies organized by<br>Department of English                                                                   | 99                        | 11.12.2018     |
| 5          | One Day Seminar on Basics of American Literature: An<br>Overview of Select Texts organized by Department of<br>English                         | 86                        | 15.12.2018     |
| 6          | One Day Seminar on Journalism Proficiency and Media<br>Ethics organized by Department of Mass<br>Communication                                 | 10                        | 18.12.2018     |
| 7          | One Day Seminar on Further Studies and Related<br>Career Options organized by Career Counselling Cell                                          | 65                        | 15.02.2019     |
| 8          | One Day Seminar on The International Reception of<br>Tagore organized by Department of Bengali                                                 | 83                        | 20.02.2019     |
| 9          | International Mother Language Day organized by<br>Department of Bengali                                                                        | 79                        | 21.02.2019     |
| 10         | Departmental Seminar Organized by Department of<br>Botany                                                                                      | 10                        | 06.03.2019     |
| 11         | One Day Seminar organized by Department of English<br>in collaboration with Department of Philosophy on<br>Basic Tenets of Western Philosophy  | 110                       | 12.03.2019     |
| 12         | One Day Seminar on Banglar Aitijya, Itihas Charcha o<br>Aitihasic Ramakanta Chowdhury organized by<br>Department of History                    | 113                       | 28.03.2019     |