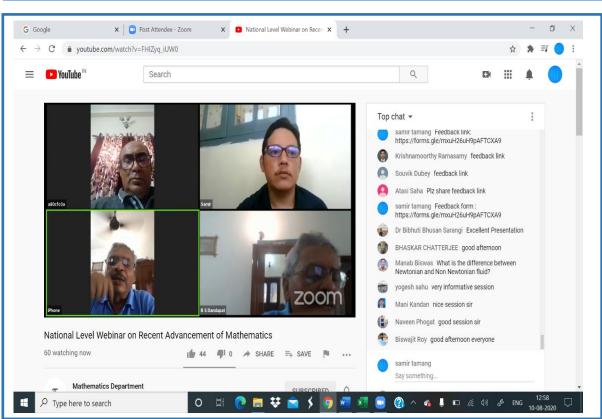

haman ★ Pin-713103 ★ W.B

NAAC Re-Accredited (2nd cycle, B+ with PG in Chemistry)

| No/V.M.                                     | Date : |
|---------------------------------------------|--------|
| From: Principal / Teacher-in-Charge & Secre | etary  |

4. One Day National Level Webinar on Recent Advancement of Mathematics organized by Department of Mathematics

Date: 10.08.2020









Email: <u>vmprincipal2012@gmail.com</u>, M: 7384634726 Phone No: 0342-2541208 (Day Office), 2541521 (Morning Office)

Fax No: 0342-2646916

#### **VIVEKANANDA MAHAVIDYALAYA, BURDWAN**

(GOVT. SPONSORED) 

ESTD-1964

P.O- Sripally ★ Dist- Purba Bardhaman ★ Pin-713103 ★ W.B NAAC Re-Accredited (2nd cycle, B+ with PG in Chemistry)

No...../V.M. Date: ......

From: Principal / Teacher-in-Charge & Secretary









Email: <a href="mailto:wmprincipal2012@gmail.com">wmprincipal2012@gmail.com</a>, M: 7384634726 Phone No: 0342-2541208 (Day Office), 2541521 (Morning Office)

Fax No : 0342-2646916

IVEKANANDA MAHAVIDYALAYA, BURDWAN

(GOVT. SPONSORED) 

ESTD-1964

P.O- Sripally ★ Dist- Purba Bardhaman ★ Pin-713103 ★ W.B

NAAC Re-Accredited (2nd cycle, B+ with PG in Chemistry)

| No                            | / V.M.             | Date: |
|-------------------------------|--------------------|-------|
| From: Principal / Teacher-in- | Charge & Secretary |       |

5. One Day Subcontinent Level Webinar on Recent Advances of Applied Mathematics organized by Department of Mathematics

Date: 31.08.2020









Email: <a href="mailto:wmprincipal2012@gmail.com">wmprincipal2012@gmail.com</a>, M: 7384634726 P