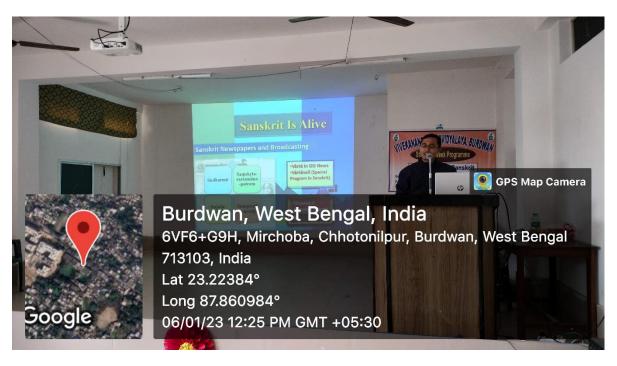

## Number of Seminars/conferences/workshops conducted by the institution **during the year: 2018-2019**

| Sl.<br>No. | Name of the workshop/ seminar                                                                                                                  | Number of<br>Participants | Date From - To |
|------------|------------------------------------------------------------------------------------------------------------------------------------------------|---------------------------|----------------|
| 1          | 2nd Edition of Mountaineering Foundation (IMF) Film<br>Festival 2018 organized by IQAC                                                         | 237                       | 27.11.2018     |
| 2          | One Day Seminar on Design Principles for Oxysulphide<br>Class of Lithium Superionic Conductor organized by<br>Department of Chemistry and IQAC | 50                        | 01.12.2018     |
| 3          | One Day Seminar on Indian Epigraphy and Chronology organized by Department of Sanskrit                                                         | 93                        | 05.12.2018     |
| 4          | One Day Seminar on Translation Studies organized by<br>Department of English                                                                   | 99                        | 11.12.2018     |
| 5          | One Day Seminar on Basics of American Literature: An<br>Overview of Select Texts organized by Department of<br>English                         | 86                        | 15.12.2018     |
| 6          | One Day Seminar on Journalism Proficiency and Media<br>Ethics organized by Department of Mass<br>Communication                                 | 10                        | 18.12.2018     |
| 7          | One Day Seminar on Further Studies and Related<br>Career Options organized by Career Counselling Cell                                          | 65                        | 15.02.2019     |
| 8          | One Day Seminar on The International Reception of<br>Tagore organized by Department of Bengali                                                 | 83                        | 20.02.2019     |
| 9          | International Mother Language Day organized by<br>Department of Bengali                                                                        | 79                        | 21.02.2019     |
| 10         | Departmental Seminar Organized by Department of<br>Botany                                                                                      | 10                        | 06.03.2019     |
| 11         | One Day Seminar organized by Department of English<br>in collaboration with Department of Philosophy on<br>Basic Tenets of Western Philosophy  | 110                       | 12.03.2019     |
| 12         | One Day Seminar on Banglar Aitijya, Itihas Charcha o<br>Aitihasic Ramakanta Chowdhury organized by<br>Department of History                    | 113                       | 28.03.2019     |