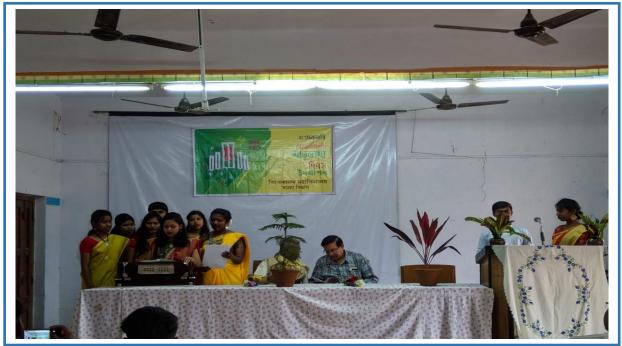

## 1. 2nd Edition of Mountaineering Foundation (IMF) Film Festival 2018 organised by IQAC

Date: 27.11.2018

Fax No: 0342-2646916