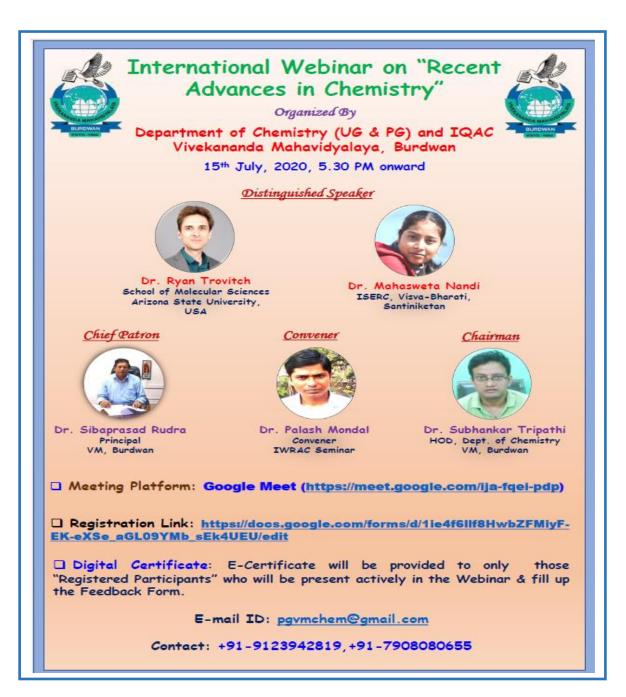

ary organized by Career<br>Counselling Cell                                   | 95                        | 30.06.2021     |





Email: <a href="mailto:wmprincipal2012@gmail.com">wmprincipal2012@gmail.com</a>, M: 7384634726 Phone No: 0342-2541208 (Day Office), 2541521 (Morning Office)

Fax No: 0342-2646916

#### VIVEKANANDA MAHAVIDYALAYA, BURDWAN

(GOVT. SPONSORED) 

ESTD-1964

P.O- Sripally ★ Dist- Purba Bardhaman ★ Pin-713103 ★ W.B

NAAC Re-Accredited (2nd cycle, B+ with PG in Chemistry)

| No                            | / V.M.             | Date: |
|-------------------------------|--------------------|-------|
| From: Principal / Teacher-in- | Charge & Secretary |       |

1. International Webinar on Recent Advances in Chemistry organized by Department of Chemistry

Date: 15.07.2020







Email: <a href="mailto:wmprincipal2012@gmail.com">wmprincipal2012@gmail.com</a>, M: 7384634726
Phone No: 0342-2541208 (Day Office), 2541521 (Morning Office)

Fax No: 0342-2646916

#### **VIVEKANANDA MAHAVIDYALAYA, BURDWAN**

(GOVT. SPONSORED) 

ESTD-1964

P.O- Sripally ★ Dist- Purba Bardhaman ★ Pin-713103 ★ W.B

NAAC Re-Accredited (2nd cycle, B+ with PG in Chemistry)

No...../V.M. Date: ......

From: Principal / Teacher-in-Charge & Secretary









Email: <u>vmprincipal2012@gmail.com</u>, M: 7384634726
Phone No: 0342-2541208 (Day Office), 2541521 (Morning Office)

Fax No : 0342-2646916

#### VIVEKANANDA MAHAVIDYALAYA, BURDWAN

(GOVT. SPONSORED) 

ESTD-1964

P.O- Sripally ★ Dist- Purba Bardhaman ★ Pin-713103 ★ W.B

NAAC Re-Accredited (2nd cycle, B+ with PG in Chemistry)

No...../V.M