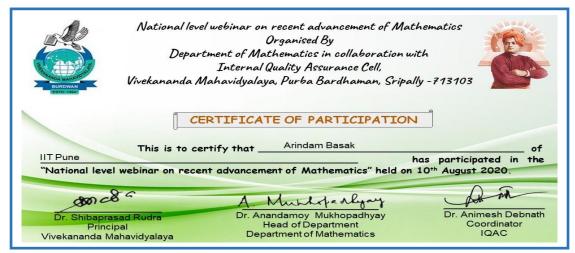

|





Email: <a href="mailto:wmprincipal2012@gmail.com">wmprincipal2012@gmail.com</a>, M: 7384634726 Phone No: 0342-2541208 (Day Office), 2541521 (Morning Office)

Fax No: 0342-2646916

#### VIVEKANANDA MAHAVIDYALAYA, BURDWAN

(GOVT. SPONSORED) 

ESTD-1964

P.O- Sripally ★ Dist- Purba Bardhaman ★ Pin-713103 ★ W.B

NAAC Re-Accredited (2nd cycle, B+ with PG in Chemistry)

| No/V.M.                                     | Date : |
|---------------------------------------------|--------|
| From: Principal / Teacher-in-Charge & Secre | etary  |

4. One Day National Level Webinar on Recent Advancement of Mathematics organized by Department of Mathematics

Date: 10.08.2020









Email: <u>vmprincipal2012@gmail.com</u>, M: 7384634726 Phone No: 0342-2541208 (Day Office), 2541521 (Morning Office)

Fax No: 0342-2646916

#### **VIVEKANANDA MAHAVIDYALAYA, BURDWAN**

(GOVT. SPONSORED) 

ESTD-1964

P.O- Sripally ★ Dist- Purba Bardhaman ★ Pin-713103 ★ W.B NAAC Re-Accredited (2nd cycle, B+ with PG in Chemistry)

No...../V.M. Date: ......

From: Principal / Teacher-in-Charge & Secretary









Email: <a href="mailto:wmprincipal2012@gmail.com">wmprincipal2012@gmail.com</a>, M: 7384634726 Phone No: 0342-2541208 (Day Office), 2541521 (Morning Office)

Fax No : 0342-2646916

IVEKANANDA MAHAVIDYALAYA, BURDWAN

(GOVT. SPONSORED) 

ESTD-1964

P.O- Sripally ★ Dist- Purba Bardhaman ★ Pin-713103 ★ W.B

NAAC Re-Accredited (2nd cycle, B+ with PG in Chemistry)

| No