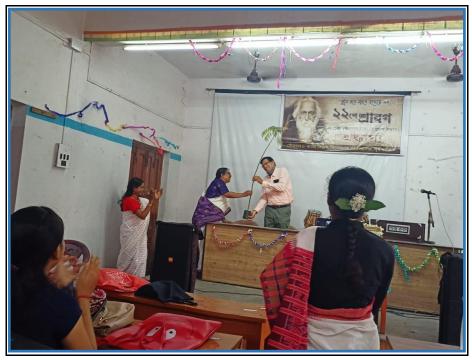

## 1. 2nd Edition of Mountaineering Foundation (IMF) Film Festival 2018 organised by IQAC

Date: 27.11.2018

Fax No: 0342-2646916