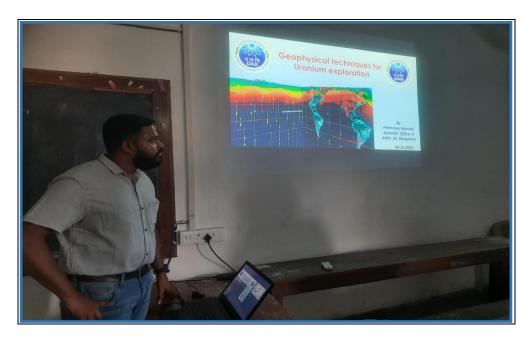

|  |
| ( Sp. 180, )                                                                                                          | 28. Roj Ban                                                                                                           |  |





Fax No: 0342-2646916

## **VEKANANDA MAHAVIDYALAYA, BURDWAN**

(GOVT. SPONSORED) 

ESTD-1964

P.O- Sripally ★ Dist- Purba Bardhaman ★ Pin-713103 ★ W.B NAAC Re-Accredited (2nd cycle, B+ with PG in Chemistry)

| No/V.M.                                          | Date: |
|--------------------------------------------------|-------|
| From : Principal / Teacher-in-Charge & Secretary |       |

## 6. One Day Seminar on Geophysical techniques for Uranium exploration organized by Department of Physics

Date: 16.11.2022









Email: <u>vmprincipal2012@gmail.com</u>, M: 7384634726 Phone No: 0342-2541208 (Day Office), 2541521 (Morning Office)

Fax No: 0342-2646916

#### ianda mahavidyalaya, Burdwan

(GOVT. SPONSORED) 

ESTD-1964

P.O- Sripally \* Dist- Purba Bardhaman \* Pin-713103 \* W.B NAAC Re-Accredited (2nd cycle, B+ with PG in Chemistry)

| No                    | / V.M.                      | Date: |
|-----------------------|-----------------------------|-------|
| From : Principal / Te | acher-in-Charge & Secretary |       |

One day seminar on "Greophysical techniques for Uran Speaker: Hiranmay Mondal Date: 16.11.2 1) Rajesh Mandal - v. m 2) Koushin Garai 3) Spandan Chaunabonty 4> Souvik Pal Avitra Pal (VM student) VM sstudent Rudra Nath Ghoth - V.M student. Awan Nane. (VM student) Anghyadeep Mon