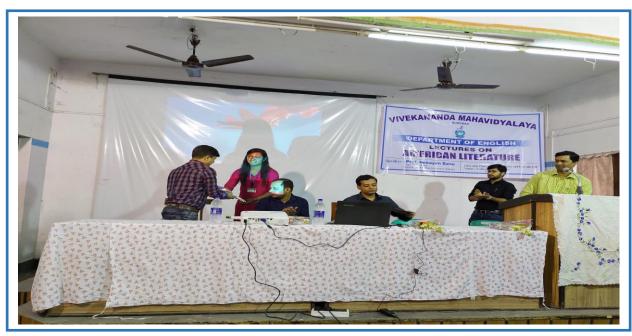

## Number of Seminars/conferences/workshops conducted by the institution **during the year: 2018-2019**

| Sl.<br>No. | Name of the workshop/ seminar                                                                                                                  | Number of<br>Participants | Date From - To |
|------------|------------------------------------------------------------------------------------------------------------------------------------------------|---------------------------|----------------|
| 1          | 2nd Edition of Mountaineering Foundation (IMF) Film<br>Festival 2018 organized by IQAC                                                         | 237                       | 27.11.2018     |
| 2          | One Day Seminar on Design Principles for Oxysulphide<br>Class of Lithium Superionic Conductor organized by<br>Department of Chemistry and IQAC | 50                        | 01.12.2018     |
| 3          | One Day Seminar on Indian Epigraphy and Chronology organized by Department of Sanskrit                                                         | 93                        | 05.12.2018     |
| 4          | One Day Seminar on Translation Studies organized by<br>Department of English                                                                   | 99                        | 11.12.2018     |
| 5          | One Day Seminar on Basics of American Literature: An<br>Overview of Select Texts organized by Department of<br>English                         | 86                        | 15.12.2018     |
| 6          | One Day Seminar on Journalism Proficiency and Media<br>Ethics organized by Department of Mass<br>Communication                                 | 10                        | 18.12.2018     |
| 7          | One Day Seminar on Further Studies and Related<br>Career Options organized by Career Counselling Cell                                          | 65                        | 15.02.2019     |
| 8          | One Day Seminar on The International Reception of<br>Tagore organized by Department of Bengali                                                 | 83                        | 20.02.2019     |
| 9          | International Mother Language Day organized by<br>Department of Bengali                                                                        | 79                        | 21.02.2019     |
| 10         | Departmental Seminar Organized by Department of<br>Botany                                                                                      | 10                        | 06.03.2019     |
| 11         | One Day Seminar organized by Department of English<br>in collaboration with Department of Philosophy on<br>Basic Tenets of Western Philosophy  | 110                       | 12.03.2019     |
| 12         | One Day Seminar on Banglar Aitijya, Itihas Charcha o<br>Aitihasic Ramakanta Chowdhury organized by<br>Department of History                    | 113                       | 28.03.2019     |