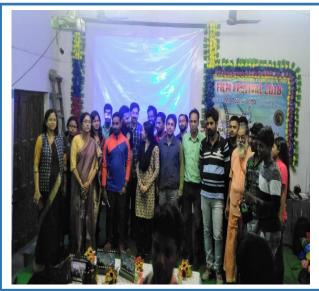

## 1. 2nd Edition of Mountaineering Foundation (IMF) Film Festival 2018 organised by IQAC

Date: 27.11.2018

Fax No: 0342-2646916