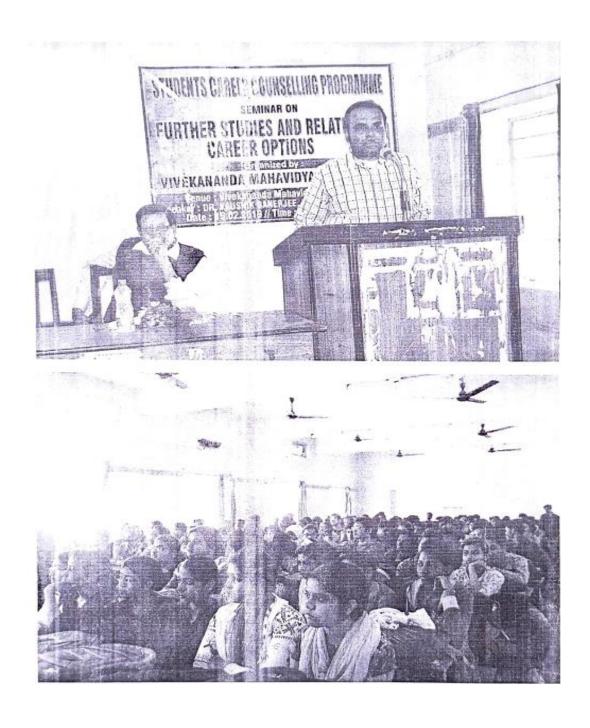

## Number of Seminars/conferences/workshops conducted by the institution **during the year: 2018-2019**

| Sl.<br>No. | Name of the workshop/ seminar                                                                                                                  | Number of<br>Participants | Date From - To |
|------------|------------------------------------------------------------------------------------------------------------------------------------------------|---------------------------|----------------|
| 1          | 2nd Edition of Mountaineering Foundation (IMF) Film<br>Festival 2018 organized by IQAC                                                         | 237                       | 27.11.2018     |
| 2          | One Day Seminar on Design Principles for Oxysulphide<br>Class of Lithium Superionic Conductor organized by<br>Department of Chemistry and IQAC | 50                        | 01.12.2018     |
| 3          | One Day Seminar on Indian Epigraphy and Chronology organized by Department of Sanskrit                                                         | 93                        | 05.12.2018     |
| 4          | One Day Seminar on Translation Studies organized by<br>Department of English                                                                   | 99                        | 11.12.2018     |
| 5          | One Day Seminar on Basics of American Literature: An<br>Overview of Select Texts organized by Department of<br>English                         | 86                        | 15.12.2018     |
| 6          | One Day Seminar on Journalism Proficiency and Media<br>Ethics organized by Department of Mass<br>Communication                                 | 10                        | 18.12.2018     |
| 7          | One Day Seminar on Further Studies and Related<br>Career Options organized by Career Counselling Cell                                          | 65                        | 15.02.2019     |
| 8          | One Day Seminar on The International Reception of<br>Tagore organized by Department of Bengali                                                 | 83                        | 20.02.2019     |
| 9          | International Mother Language Day organized by<br>Department of Bengali                                                                        | 79                        | 21.02.2019     |
| 10         | Departmental Seminar Organized by Department of<br>Botany                                                                                      | 10                        | 06.03.2019     |
| 11         | One Day Seminar organized by Department of English<br>in collaboration with Department of Philosophy on<br>Basic Tenets of Western Philosophy  | 110                       | 12.03.2019     |
| 12         | One Day Seminar on Banglar Aitijya, Itihas Charcha o<br>Aitihasic Ramakanta Chowdhury organized by<br>Department of History                    | 113                       | 28.03.2019     |