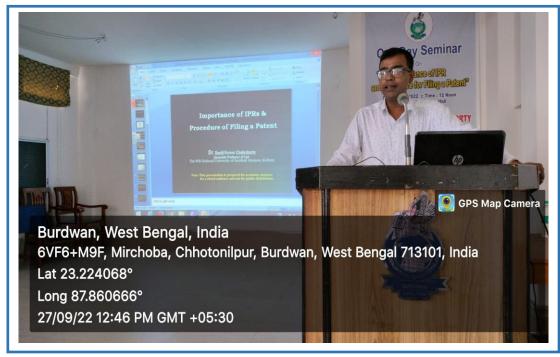

## Number of Seminars/conferences/workshops conducted by the institution **during the year: 2018-2019**

| Sl.<br>No. | Name of the workshop/ seminar                                                                                                                  | Number of<br>Participants | Date From - To |
|------------|------------------------------------------------------------------------------------------------------------------------------------------------|---------------------------|----------------|
| 1          | 2nd Edition of Mountaineering Foundation (IMF) Film<br>Festival 2018 organized by IQAC                                                         | 237                       | 27.11.2018     |
| 2          | One Day Seminar on Design Principles for Oxysulphide<br>Class of Lithium Superionic Conductor organized by<br>Department of Chemistry and IQAC | 50                        | 01.12.2018     |
| 3          | One Day Seminar on Indian Epigraphy and Chronology organized by Department of Sanskrit                                                         | 93                        | 05.12.2018     |
| 4          | One Day Seminar on Translation Studies organized by<br>Department of English                                                                   | 99                        | 11.12.2018     |
| 5          | One Day Seminar on Basics of American Literature: An<br>Overview of Select Texts organized by Department of<br>English                         | 86                        | 15.12.2018     |
| 6          | One Day Seminar on Journalism Proficiency and Media<br>Ethics organized by Department of Mass<br>Communication                                 | 10                        | 18.12.2018     |
| 7          | One Day Seminar on Further Studies and Related<br>Career Options organized by Career Counselling Cell                                          | 65                        | 15.02.2019     |
| 8          | One Day Seminar on The International Reception of<br>Tagore organized by Department of Bengali                                                 | 83                        | 20.02.2019     |
| 9          | International Mother Language Day organized by<br>Department of Bengali                                                                        | 79                        | 21.02.2019     |
| 10         | Departmental Seminar Organized by Department of<br>Botany                                                                                      | 10                        | 06.03.2019     |
| 11         | One Day Seminar organized by Department of English<br>in collaboration with Department of Philosophy on<br>Basic Tenets of Western Philosophy  | 110                       | 12.03.2019     |
| 12         | One Day Seminar on Banglar Aitijya, Itihas Charcha o<br>Aitihasic Ramakanta Chowdhury organized by<br>Department of History                    | 113                       | 28.03.2019     |