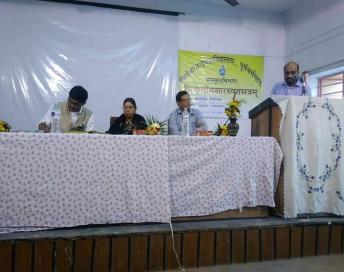

## Number of Seminars/conferences/workshops conducted by the institution **during the year: 2018-2019**

| Sl.<br>No. | Name of the workshop/ seminar                                                                                                                  | Number of<br>Participants | Date From - To |
|------------|------------------------------------------------------------------------------------------------------------------------------------------------|---------------------------|----------------|
| 1          | 2nd Edition of Mountaineering Foundation (IMF) Film<br>Festival 2018 organized by IQAC                                                         | 237                       | 27.11.2018     |
| 2          | One Day Seminar on Design Principles for Oxysulphide<br>Class of Lithium Superionic Conductor organized by<br>Department of Chemistry and IQAC | 50                        | 01.12.2018     |
| 3          | One Day Seminar on Indian Epigraphy and Chronology organized by Department of Sanskrit                                                         | 93                        | 05.12.2018     |
| 4          | One Day Seminar on Translation Studies organized by<br>Department of English                                                                   | 99                        | 11.12.2018     |
| 5          | One Day Seminar on Basics of American Literature: An<br>Overview of Select Texts organized by Department of<br>English                         | 86                        | 15.12.2018     |
| 6          | One Day Seminar on Journalism Proficiency and Media<br>Ethics organized by Department of Mass<br>Communication                                 | 10                        | 18.12.2018     |
| 7          | One Day Seminar on Further Studies and Related<br>Career Options organized by Career Counselling Cell                                          | 65                        | 15.02.2019     |
| 8          | One Day Seminar on The International Reception of<br>Tagore organized by Department of Bengali                                                 | 83                        | 20.02.2019     |
| 9          | International Mother Language Day organized by<br>Department of Bengali                                                                        | 79                        | 21.02.2019     |
| 10         | Departmental Seminar Organized by Department of<br>Botany                                                                                      | 10                        | 06.03.2019     |
| 11         | One Day Seminar organized by Department of English<br>in collaboration with Department of Philosophy on<br>Basic Tenets of Western Philosophy  | 110                       | 12.03.2019     |
| 12         | One Day Seminar on Banglar Aitijya, Itihas Charcha o<br>Aitihasic Ramakanta Chowdhury organized by<br>Department of History                    | 113                       | 28.03.2019     |