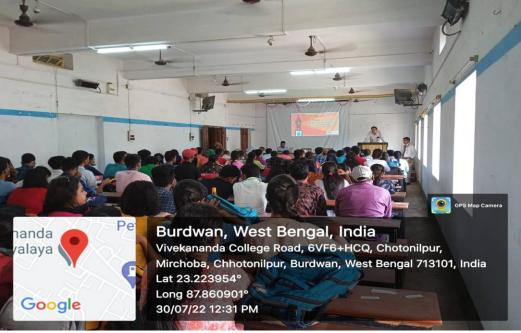

## Number of Seminars/conferences/workshops conducted by the institution **during the year: 2018-2019**

| Sl.<br>No. | Name of the workshop/ seminar                                                                                                                  | Number of<br>Participants | Date From - To |
|------------|------------------------------------------------------------------------------------------------------------------------------------------------|---------------------------|----------------|
| 1          | 2nd Edition of Mountaineering Foundation (IMF) Film<br>Festival 2018 organized by IQAC                                                         | 237                       | 27.11.2018     |
| 2          | One Day Seminar on Design Principles for Oxysulphide<br>Class of Lithium Superionic Conductor organized by<br>Department of Chemistry and IQAC | 50                        | 01.12.2018     |
| 3          | One Day Seminar on Indian Epigraphy and Chronology organized by Department of Sanskrit                                                         | 93                        | 05.12.2018     |
| 4          | One Day Seminar on Translation Studies organized by<br>Department of English                                                                   | 99                        | 11.12.2018     |
| 5          | One Day Seminar on Basics of American Literature: An<br>Overview of Select Texts organized by Department of<br>English                         | 86                        | 15.12.2018     |
| 6          | One Day Seminar on Journalism Proficiency and Media<br>Ethics organized by Department of Mass<br>Communication                                 | 10                        | 18.12.2018     |
| 7          | One Day Seminar on Further Studies and Related<br>Career Options organized by Career Counselling Cell                                          | 65                        | 15.02.2019     |
| 8          | One Day Seminar on The International Reception of<br>Tagore organized by Department of Bengali                                                 | 83                        | 20.02.2019     |
| 9          | International Mother Language Day organized by<br>Department of Bengali                                                                        | 79                        | 21.02.2019     |
| 10         | Departmental Seminar Organized by Department of<br>Botany                                                                                      | 10                        | 06.03.2019     |
| 11         | One Day Seminar organized by Department of English<br>in collaboration with Department of Philosophy on<br>Basic Tenets of Western Philosophy  | 110                       | 12.03.2019     |
| 12         | One Day Seminar on Banglar Aitijya, Itihas Charcha o<br>Aitihasic Ramakanta Chowdhury organized by<br>Department of History                    | 113                       | 28.03.2019     |