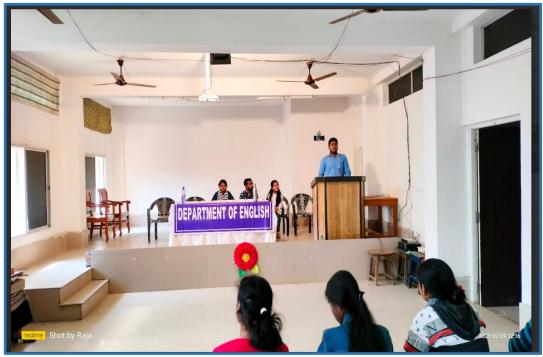

## Number of Seminars/conferences/workshops conducted by the institution **during the year: 2018-2019**

| Sl.<br>No. | Name of the workshop/ seminar                                                                                                                  | Number of<br>Participants | Date From - To |
|------------|------------------------------------------------------------------------------------------------------------------------------------------------|---------------------------|----------------|
| 1          | 2nd Edition of Mountaineering Foundation (IMF) Film<br>Festival 2018 organized by IQAC                                                         | 237                       | 27.11.2018     |
| 2          | One Day Seminar on Design Principles for Oxysulphide<br>Class of Lithium Superionic Conductor organized by<br>Department of Chemistry and IQAC | 50                        | 01.12.2018     |
| 3          | One Day Seminar on Indian Epigraphy and Chronology organized by Department of Sanskrit                                                         | 93                        | 05.12.2018     |
| 4          | One Day Seminar on Translation Studies organized by<br>Department of English                                                                   | 99                        | 11.12.2018     |
| 5          | One Day Seminar on Basics of American Literature: An<br>Overview of Select Texts organized by Department of<br>English                         | 86                        | 15.12.2018     |
| 6          | One Day Seminar on Journalism Proficiency and Media<br>Ethics organized by Department of Mass<br>Communication                                 | 10                        | 18.12.2018     |
| 7          | One Day Seminar on Further Studies and Related<br>Career Options organized by Career Counselling Cell                                          | 65                        | 15.02.2019     |
| 8          | One Day Seminar on The International Reception of<br>Tagore organized by Department of Bengali                                                 | 83                        | 20.02.2019     |
| 9          | International Mother Language Day organized by<br>Department of Bengali                                                                        | 79                        | 21.02.2019     |
| 10         | Departmental Seminar Organized by Department of<br>Botany                                                                                      | 10                        | 06.03.2019     |
| 11         | One Day Seminar organized by Department of English<br>in collaboration with Department of Philosophy on<br>Basic Tenets of Western Philosophy  | 110                       | 12.03.2019     |
| 12         | One Day Seminar on Banglar Aitijya, Itihas Charcha o<br>Aitihasic Ramakanta Chowdhury organized by<br>Department of History                    | 113                       | 28.03.2019     |