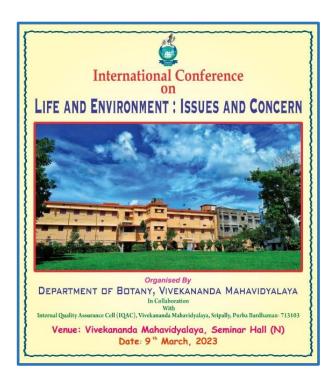

## Number of Seminars/conferences/workshops conducted by the institution **during the year: 2018-2019**

| Sl.<br>No. | Name of the workshop/ seminar                                                                                                                  | Number of<br>Participants | Date From - To |
|------------|------------------------------------------------------------------------------------------------------------------------------------------------|---------------------------|----------------|
| 1          | 2nd Edition of Mountaineering Foundation (IMF) Film<br>Festival 2018 organized by IQAC                                                         | 237                       | 27.11.2018     |
| 2          | One Day Seminar on Design Principles for Oxysulphide<br>Class of Lithium Superionic Conductor organized by<br>Department of Chemistry and IQAC | 50                        | 01.12.2018     |
| 3          | One Day Seminar on Indian Epigraphy and Chronology organized by Department of Sanskrit                                                         | 93                        | 05.12.2018     |
| 4          | One Day Seminar on Translation Studies organized by<br>Department of English                                                                   | 99                        | 11.12.2018     |
| 5          | One Day Seminar on Basics of American Literature: An<br>Overview of Select Texts organized by Department of<br>English                         | 86                        | 15.12.2018     |
| 6          | One Day Seminar on Journalism Proficiency and Media<br>Ethics organized by Department of Mass<br>Communication                                 | 10                        | 18.12.2018     |
| 7          | One Day Seminar on Further Studies and Related<br>Career Options organized by Career Counselling Cell                                          | 65                        | 15.02.2019     |
| 8          | One Day Seminar on The International Reception of<br>Tagore organized by Department of Bengali                                                 | 83                        | 20.02.2019     |
| 9          | International Mother Language Day organized by<br>Department of Bengali                                                                        | 79                        | 21.02.2019     |
| 10         | Departmental Seminar Organized by Department of<br>Botany                                                                                      | 10                        | 06.03.2019     |
| 11         | One Day Seminar organized by Department of English<br>in collaboration with Department of Philosophy on<br>Basic Tenets of Western Philosophy  | 110                       | 12.03.2019     |
| 12         | One Day Seminar on Banglar Aitijya, Itihas Charcha o<br>Aitihasic Ramakanta Chowdhury organized by<br>Department of History                    | 113                       | 28.03.2019     |