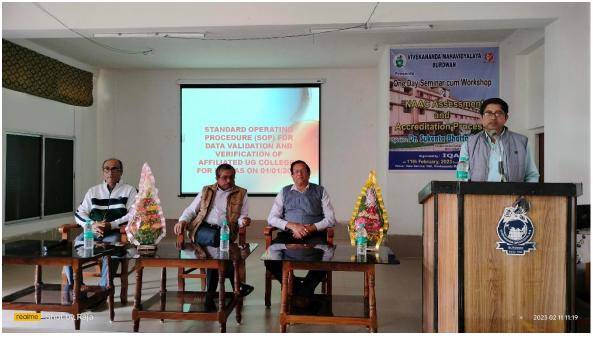

O- Sripally ★ Dist- Purba Bardhaman ★ Pin-713103 ★ W.B

NAAC Re-Accredited (2nd cycle, B+ with PG in Chemistry)

No...../V.M. Date:

From : Principal / Teacher-in-Charge & Secretary









Email: <u>vmprincipal2012@gmail.com</u>, M: 7384634726 Phone No: 0342-2541208 (Day Office), 2541521 (Morning Office)

Fax No: 0342-2646916

## VEKANANDA MAHAVIDYALAYA, BURDWAN

(GOVT. SPONSORED) 

ESTD-1964

P.O- Sripally ★ Dist- Purba Bardhaman ★ Pin-713103 ★ W.B

NAAC Re-Accredited (2nd cycle, B+ with PG in Chemistry)

| No/V.M.                                 | Date:    |
|-----------------------------------------|----------|
| From : Principal / Teacher-in-Charge &. | ecretary |

## 15. One Day Seminar cum workshop on NAAC Assessment and Accreditation Process organized by IQAC

Date: 11.02.2023









Fax No: 0342-2646916

#### IVEKANANDA MAHAVIDYALAYA, BURDWAN

(GOVT. SPONSORED) 

ESTD-1964

P.O- Sripally ★ Dist- Purba Bardhaman ★ Pin-713103 ★ W.B NAAC Re-Accredited (2nd cycle, B+ with PG in Chemistry)

Date:

From: Principal / Teacher-in-Charge & Secretary









Fax No: 0342-2646916

#### IVEKANANDA MAHAVIDYALAYA, BURDWAN

(GOVT. SPONSORED) 

ESTD-1964

P.O- Sripally ★ Dist- Purba Bardhaman ★ Pin-713103 ★ W.B NAAC Re-Accredited (2nd cycle, B+ with PG in Chemistry)

| No                            | / V.M.              | Date: |
|-------------------------------|---------------------|-------|
| From: Principal / Teacher-in- | -Charge & Secretary |       |

## 16. One Day Seminar on Biodiversity of West Bengal organized by **Department of Botany**

Date: 06.03.2023









Webs