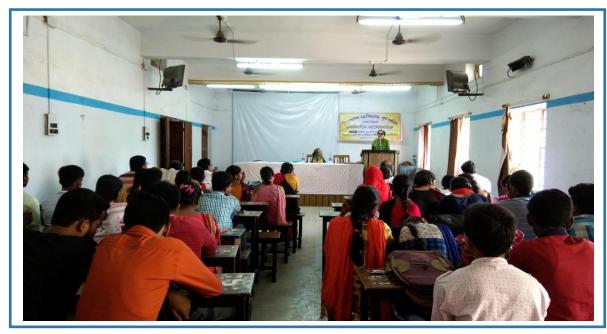

## Number of Seminars/conferences/workshops conducted by the institution **during the year: 2018-2019**

| Sl.<br>No. | Name of the workshop/ seminar                                                                                                                  | Number of<br>Participants | Date From - To |
|------------|------------------------------------------------------------------------------------------------------------------------------------------------|---------------------------|----------------|
| 1          | 2nd Edition of Mountaineering Foundation (IMF) Film<br>Festival 2018 organized by IQAC                                                         | 237                       | 27.11.2018     |
| 2          | One Day Seminar on Design Principles for Oxysulphide<br>Class of Lithium Superionic Conductor organized by<br>Department of Chemistry and IQAC | 50                        | 01.12.2018     |
| 3          | One Day Seminar on Indian Epigraphy and Chronology organized by Department of Sanskrit                                                         | 93                        | 05.12.2018     |
| 4          | One Day Seminar on Translation Studies organized by<br>Department of English                                                                   | 99                        | 11.12.2018     |
| 5          | One Day Seminar on Basics of American Literature: An<br>Overview of Select Texts organized by Department of<br>English                         | 86                        | 15.12.2018     |
| 6          | One Day Seminar on Journalism Proficiency and Media<br>Ethics organized by Department of Mass<br>Communication                                 | 10                        | 18.12.2018     |
| 7          | One Day Seminar on Further Studies and Related<br>Career Options organized by Career Counselling Cell                                          | 65                        | 15.02.2019     |
| 8          | One Day Seminar on The International Reception of<br>Tagore organized by Department of Bengali                                                 | 83                        | 20.02.2019     |
| 9          | International Mother Language Day organized by<br>Department of Bengali                                                                        | 79                        | 21.02.2019     |
| 10         | Departmental Seminar Organized by Department of<br>Botany                                                                                      | 10                        | 06.03.2019     |
| 11         | One Day Seminar organized by Department of English<br>in collaboration with Department of Philosophy on<br>Basic Tenets of Western Philosophy  | 110                       | 12.03.2019     |
| 12         | One Day Seminar on Banglar Aitijya, Itihas Charcha o<br>Aitihasic Ramakanta Chowdhury organized by<br>Department of History                    | 113                       | 28.03.2019     |