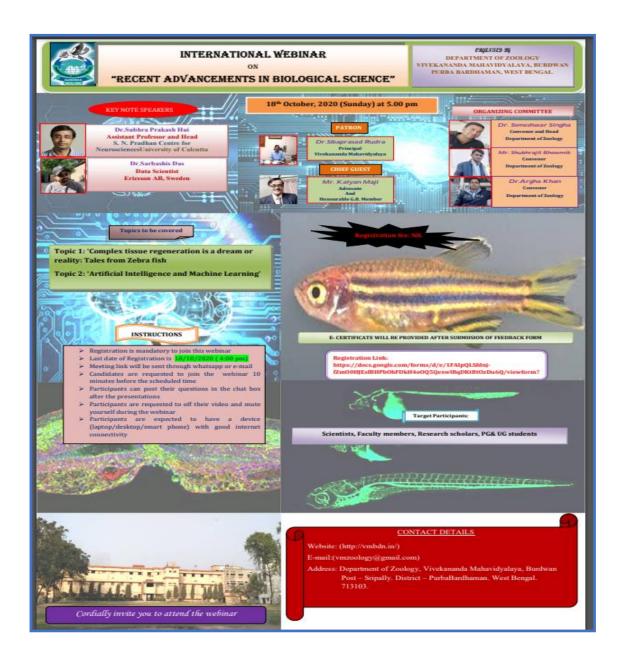

## Number of Seminars/conferences/workshops conducted by the institution **during the year: 2018-2019**

| Sl.<br>No. | Name of the workshop/ seminar                                                                                                                  | Number of<br>Participants | Date From - To |
|------------|------------------------------------------------------------------------------------------------------------------------------------------------|---------------------------|----------------|
| 1          | 2nd Edition of Mountaineering Foundation (IMF) Film<br>Festival 2018 organized by IQAC                                                         | 237                       | 27.11.2018     |
| 2          | One Day Seminar on Design Principles for Oxysulphide<br>Class of Lithium Superionic Conductor organized by<br>Department of Chemistry and IQAC | 50                        | 01.12.2018     |
| 3          | One Day Seminar on Indian Epigraphy and Chronology organized by Department of Sanskrit                                                         | 93                        | 05.12.2018     |
| 4          | One Day Seminar on Translation Studies organized by<br>Department of English                                                                   | 99                        | 11.12.2018     |
| 5          | One Day Seminar on Basics of American Literature: An<br>Overview of Select Texts organized by Department of<br>English                         | 86                        | 15.12.2018     |
| 6          | One Day Seminar on Journalism Proficiency and Media<br>Ethics organized by Department of Mass<br>Communication                                 | 10                        | 18.12.2018     |
| 7          | One Day Seminar on Further Studies and Related<br>Career Options organized by Career Counselling Cell                                          | 65                        | 15.02.2019     |
| 8          | One Day Seminar on The International Reception of<br>Tagore organized by Department of Bengali                                                 | 83                        | 20.02.2019     |
| 9          | International Mother Language Day organized by<br>Department of Bengali                                                                        | 79                        | 21.02.2019     |
| 10         | Departmental Seminar Organized by Department of<br>Botany                                                                                      | 10                        | 06.03.2019     |
| 11         | One Day Seminar organized by Department of English<br>in collaboration with Department of Philosophy on<br>Basic Tenets of Western Philosophy  | 110                       | 12.03.2019     |
| 12         | One Day Seminar on Banglar Aitijya, Itihas Charcha o<br>Aitihasic Ramakanta Chowdhury organized by<br>Department of History                    | 113                       | 28.03.2019     |