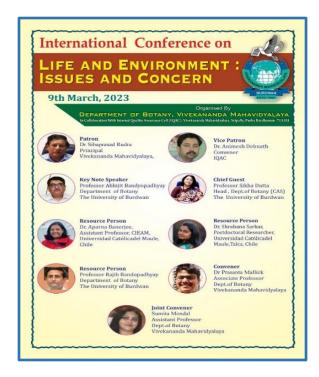

## Number of Seminars/conferences/workshops conducted by the institution **during the year: 2018-2019**

| Sl.<br>No. | Name of the workshop/ seminar                                                                                                                  | Number of<br>Participants | Date From - To |
|------------|------------------------------------------------------------------------------------------------------------------------------------------------|---------------------------|----------------|
| 1          | 2nd Edition of Mountaineering Foundation (IMF) Film<br>Festival 2018 organized by IQAC                                                         | 237                       | 27.11.2018     |
| 2          | One Day Seminar on Design Principles for Oxysulphide<br>Class of Lithium Superionic Conductor organized by<br>Department of Chemistry and IQAC | 50                        | 01.12.2018     |
| 3          | One Day Seminar on Indian Epigraphy and Chronology organized by Department of Sanskrit                                                         | 93                        | 05.12.2018     |
| 4          | One Day Seminar on Translation Studies organized by<br>Department of English                                                                   | 99                        | 11.12.2018     |
| 5          | One Day Seminar on Basics of American Literature: An<br>Overview of Select Texts organized by Department of<br>English                         | 86                        | 15.12.2018     |
| 6          | One Day Seminar on Journalism Proficiency and Media<br>Ethics organized by Department of Mass<br>Communication                                 | 10                        | 18.12.2018     |
| 7          | One Day Seminar on Further Studies and Related<br>Career Options organized by Career Counselling Cell                                          | 65                        | 15.02.2019     |
| 8          | One Day Seminar on The International Reception of<br>Tagore organized by Department of Bengali                                                 | 83                        | 20.02.2019     |
| 9          | International Mother Language Day organized by<br>Department of Bengali                                                                        | 79                        | 21.02.2019     |
| 10         | Departmental Seminar Organized by Department of<br>Botany                                                                                      | 10                        | 06.03.2019     |
| 11         | One Day Seminar organized by Department of English<br>in collaboration with Department of Philosophy on<br>Basic Tenets of Western Philosophy  | 110                       | 12.03.2019     |
| 12         | One Day Seminar on Banglar Aitijya, Itihas Charcha o<br>Aitihasic Ramakanta Chowdhury organized by<br>Department of History                    | 113                       | 28.03.2019     |