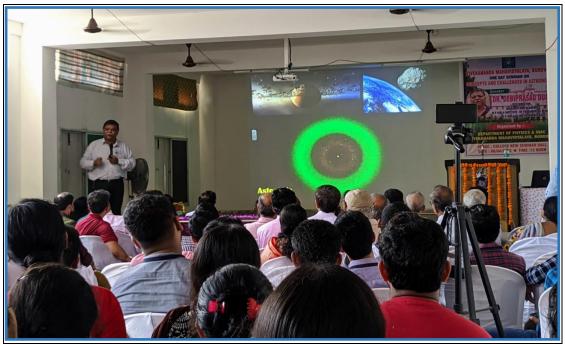

## Number of Seminars/conferences/workshops conducted by the institution **during the year: 2018-2019**

| Sl.<br>No. | Name of the workshop/ seminar                                                                                                                  | Number of<br>Participants | Date From - To |
|------------|------------------------------------------------------------------------------------------------------------------------------------------------|---------------------------|----------------|
| 1          | 2nd Edition of Mountaineering Foundation (IMF) Film<br>Festival 2018 organized by IQAC                                                         | 237                       | 27.11.2018     |
| 2          | One Day Seminar on Design Principles for Oxysulphide<br>Class of Lithium Superionic Conductor organized by<br>Department of Chemistry and IQAC | 50                        | 01.12.2018     |
| 3          | One Day Seminar on Indian Epigraphy and Chronology organized by Department of Sanskrit                                                         | 93                        | 05.12.2018     |
| 4          | One Day Seminar on Translation Studies organized by<br>Department of English                                                                   | 99                        | 11.12.2018     |
| 5          | One Day Seminar on Basics of American Literature: An<br>Overview of Select Texts organized by Department of<br>English                         | 86                        | 15.12.2018     |
| 6          | One Day Seminar on Journalism Proficiency and Media<br>Ethics organized by Department of Mass<br>Communication                                 | 10                        | 18.12.2018     |
| 7          | One Day Seminar on Further Studies and Related<br>Career Options organized by Career Counselling Cell                                          | 65                        | 15.02.2019     |
| 8          | One Day Seminar on The International Reception of<br>Tagore organized by Department of Bengali                                                 | 83                        | 20.02.2019     |
| 9          | International Mother Language Day organized by<br>Department of Bengali                                                                        | 79                        | 21.02.2019     |
| 10         | Departmental Seminar Organized by Department of<br>Botany                                                                                      | 10                        | 06.03.2019     |
| 11         | One Day Seminar organized by Department of English<br>in collaboration with Department of Philosophy on<br>Basic Tenets of Western Philosophy  | 110                       | 12.03.2019     |
| 12         | One Day Seminar on Banglar Aitijya, Itihas Charcha o<br>Aitihasic Ramakanta Chowdhury organized by<br>Department of History                    | 113                       | 28.03.2019     |

## 1. 2nd Edition of Mountaineering Foundation (IMF) Film Festival 2018 organised by IQAC

Date: 27.11.2018

Fax No: 0342-2646916