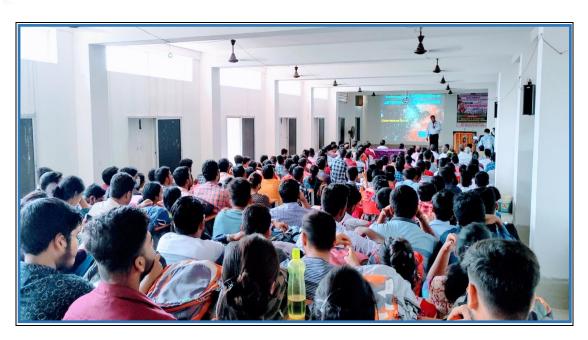

## Number of Seminars/conferences/workshops conducted by the institution **during the year: 2018-2019**

| Sl.<br>No. | Name of the workshop/ seminar                                                                                                                  | Number of<br>Participants | Date From - To |
|------------|------------------------------------------------------------------------------------------------------------------------------------------------|---------------------------|----------------|
| 1          | 2nd Edition of Mountaineering Foundation (IMF) Film<br>Festival 2018 organized by IQAC                                                         | 237                       | 27.11.2018     |
| 2          | One Day Seminar on Design Principles for Oxysulphide<br>Class of Lithium Superionic Conductor organized by<br>Department of Chemistry and IQAC | 50                        | 01.12.2018     |
| 3          | One Day Seminar on Indian Epigraphy and Chronology organized by Department of Sanskrit                                                         | 93                        | 05.12.2018     |
| 4          | One Day Seminar on Translation Studies organized by<br>Department of English                                                                   | 99                        | 11.12.2018     |
| 5          | One Day Seminar on Basics of American Literature: An<br>Overview of Select Texts organized by Department of<br>English                         | 86                        | 15.12.2018     |
| 6          | One Day Seminar on Journalism Proficiency and Media<br>Ethics organized by Department of Mass<br>Communication                                 | 10                        | 18.12.2018     |
| 7          | One Day Seminar on Further Studies and Related<br>Career Options organized by Career Counselling Cell                                          | 65                        | 15.02.2019     |
| 8          | One Day Seminar on The International Reception of<br>Tagore organized by Department of Bengali                                                 | 83                        | 20.02.2019     |
| 9          | International Mother Language Day organized by<br>Department of Bengali                                                                        | 79                        | 21.02.2019     |
| 10         | Departmental Seminar Organized by Department of<br>Botany                                                                                      | 10                        | 06.03.2019     |
| 11         | One Day Seminar organized by Department of English<br>in collaboration with Department of Philosophy on<br>Basic Tenets of Western Philosophy  | 110                       | 12.03.2019     |
| 12         | One Day Seminar on Banglar Aitijya, Itihas Charcha o<br>Aitihasic Ramakanta Chowdhury organized by<br>Department of History                    | 113                       | 28.03.2019     |

## 1. 2nd Edition of Mountaineering Foundation (IMF) Film Festival 2018 organised by IQAC

Date: 27.11.2018

Fax No: 0342-2646916